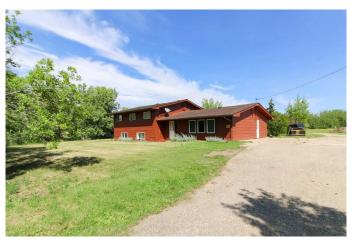

#### \$530,000

2 Bedroom, 3.00 Bathroom, 1,704 sqft Residential on 8.64 Acres

N/A, Bezanson, Alberta

This 40'X60' concrete floor, radiant heated shop and residence is just over a km from the hamlet of Bezanson! Zoned Urban Reserve (presently 'Ag' Business only), a modest application fee can be made to the County of Grande Prairie for a zoning request change (i.e. to Commercial). Highway 670 skirts the west side of the 8.64 acre property and the highway 43 off ramp becomes Bezanson's 100th Avenue across the north side. Gated approaches for the house and shop on west side. What a location for business, on the doorstep of Bezanson, 18km to Teepee Creek, 80km to Valleyview and just 30km from Grande Prairie! Solid three-level split home could use updates but is in fine condition and this listing is more about a business-opportunity-location that happens to have a residence. That said, it's a nice yard with abundant lawn and greenery with a large garden area. Primary bedroom with two piece ensuite and the second bedroom is huge at 12'X29' because walls were removed to make it a large craft room. Easy to go back to three or four beds. Main level is large kitchen with dining area and living room. Third level is an open family room space with spot for wood

## Exterior

| Exterior Features | Other                                                             |
|-------------------|-------------------------------------------------------------------|
| Lot Description   | Brush, Few Trees, Garden, Lawn, No Neighbours Behind, See Remarks |
| Roof              | Asphalt Shingle                                                   |
| Construction      | Wood Siding                                                       |
| Foundation        | Poured Concrete                                                   |