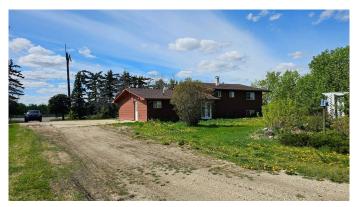

#### \$530,000

2 Bedroom, 3.00 Bathroom, 1,704 sqft Residential on 8.64 Acres

N/A, Bezanson, Alberta

This 40'X60' concrete floor, radiant heated shop and residence is just over a km from the hamlet of Bezanson! Zoned Urban Reserve (presently 'Ag' Business only), a modest application fee can be made to the County of Grande Prairie for a zoning request change (i.e. to Commercial). Highway 670 skirts the west side of the 8.64 acre property and the highway 43 off ramp becomes Bezanson's 100th Avenue across the north side. Gated approaches for the house and shop on west side. What a location for business, on the doorstep of Bezanson, 18km to Teepee Creek, 80km to Valleyview and just 30km from Grande Prairie! Solid three-level split home could use updates but is in fine condition and this listing is more about a business-opportunity-location that happens to have a residence. That said, it's a nice yard with abundant lawn and greenery with a large garden area. Primary bedroom with two piece ensuite and the second bedroom is huge at 12'X29' because walls were removed to make it a large craft room. Easy to go back to three or four beds. Main level is large kitchen with dining area and living room. Third level is an open family room space with spot for wood

## Exterior

| Exterior Features | Other                                                             |
|-------------------|-------------------------------------------------------------------|
| Lot Description   | Brush, Few Trees, Garden, Lawn, No Neighbours Behind, See Remarks |
| Roof              | Asphalt Shingle                                                   |
| Construction      | Wood Siding                                                       |
| Foundation        | Poured Concrete                                                   |