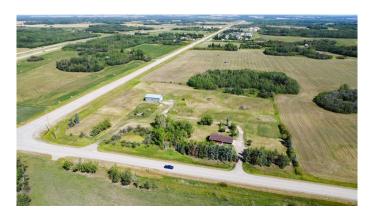

#### \$530,000

2 Bedroom, 3.00 Bathroom, 1,704 sqft Residential on 8.64 Acres

N/A, Bezanson, Alberta

This 40'X60' concrete floor, radiant heated shop and residence is just over a km from the hamlet of Bezanson! Zoned Urban Reserve (presently 'Ag' Business only), a modest application fee can be made to the County of Grande Prairie for a zoning request change (i.e. to Commercial). Highway 670 skirts the west side of the 8.64 acre property and the highway 43 off ramp becomes Bezanson's 100th Avenue across the north side. Gated approaches for the house and shop on west side. What a location for business, on the doorstep of Bezanson, 18km to Teepee Creek, 80km to Valleyview and just 30km from Grande Prairie! Solid three-level split home could use updates but is in fine condition and this listing is more about a business-opportunity-location that happens to have a residence. That said, it's a nice yard with abundant lawn and greenery with a large garden area. Primary bedroom with two piece ensuite and the second bedroom is huge at 12'X29' because walls were removed to make it a large craft room. Easy to go back to three or four beds. Main level is large kitchen with dining area and living room. Third level is an open family room space with spot for wood

## Exterior

| Exterior Features | Other                                                             |
|-------------------|-------------------------------------------------------------------|
| Lot Description   | Brush, Few Trees, Garden, Lawn, No Neighbours Behind, See Remarks |
| Roof              | Asphalt Shingle                                                   |
| Construction      | Wood Siding                                                       |
| Foundation        | Poured Concrete                                                   |