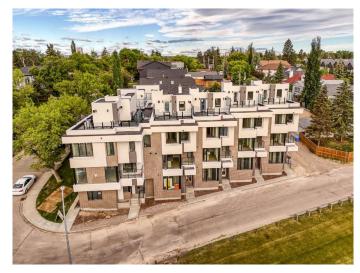

## \$1,345,995

4 Bedroom, 4.00 Bathroom, 2,372 sqft Residential on 0.00 Acres

Capitol Hill, Calgary, Alberta

Nestled in the family-friendly community of Capitol Hill, this impeccably built property is a masterpiece of architectural excellence by Jackson McCormick and Paul Lavoie Interior Design. With over 2,370 sq ft of luxurious living space, this 4-bedroom, 3.5-bath home is a rare find where no detail has been overlooked. Immerse yourself in a park-like setting with breathtaking east and west views from the rooftop patio. This exquisite outdoor space, featuring a green roof vegetation system and wired for a hot tub, offers a serene retreat to bask in the sun from dawn to dusk. The home is bathed in natural light, accentuating the gorgeous hardwood floors that flow throughout all levels. Upon entry, be greeted by a versatile space perfect for a guest bedroom, home office or gym, complete with a 3pc ensuite. A private elevator ensures seamless access to all floors, enhancing the bespoke living experience. The main level boasts an inviting open-concept kitchen, featuring sleek cabinetry, a built-in pantry with pull-outs, quartz countertops, an expansive center island, and a high-end Fisher & Paykel appliance package. It flows seamlessly into a grand living area, where a gas fireplace invites you to unwind with a glass of wine and a good book. Step out to a spacious patio with a BBQ line, overlooking the tranquil park, ideal for morning coffees and alfresco dining. The generous dining room is perfect for hosting elegant gatherings. Central air conditioning ensures year-round comfort. The upper level is