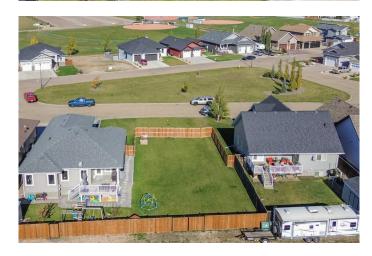

### \$65,000

0 Bedroom, 0.00 Bathroom, Land on 0.14 Acres

Meadowlands, Stettler, Alberta

Get your house plans ready for this partially fenced lot in the desirable neighborhood of Meadowlands. This property is in an awesome location right on the south edge of Stettler. To the front of the lot, there is a greenspace and the back of this property overlooks bare land. This community has everything you need - amazing shopping, professional services, restaurants, health services, and a recreation centre. If you need to commute, it takes less than an hour to drive to Red Deer or Camrose. Stettler is a great place to get started, grow your roots, and retire.