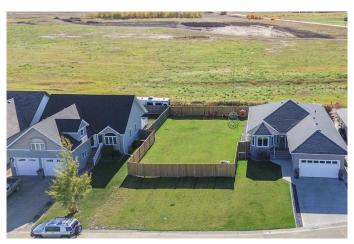

### \$65,000

0 Bedroom, 0.00 Bathroom, Land on 0.14 Acres

Meadowlands, Stettler, Alberta

Get your house plans ready for this partially fenced lot in the desirable neighborhood of Meadowlands. This property is in an awesome location right on the south edge of Stettler. To the front of the lot, there is a greenspace and the back of this property overlooks bare land. This community has everything you need - amazing shopping, professional services, restaurants, health services, and a recreation centre. If you need to commute, it takes less than an hour to drive to Red Deer or Camrose. Stettler is a great place to get started, grow your roots, and retire.