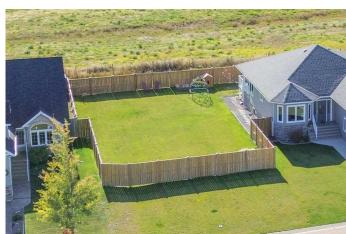

### \$65,000

0 Bedroom, 0.00 Bathroom, Land on 0.14 Acres

Meadowlands, Stettler, Alberta

Get your house plans ready for this partially fenced lot in the desirable neighborhood of Meadowlands. This property is in an awesome location right on the south edge of Stettler. To the front of the lot, there is a greenspace and the back of this property overlooks bare land. This community has everything you need - amazing shopping, professional services, restaurants, health services, and a recreation centre. If you need to commute, it takes less than an hour to drive to Red Deer or Camrose. Stettler is a great place to get started, grow your roots, and retire.