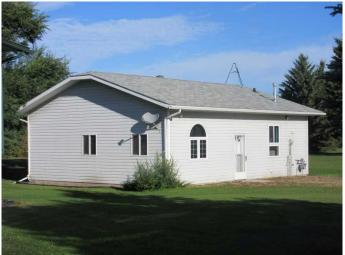

## \$210,000

3 Bedroom, 1.00 Bathroom, 1,018 sqft Residential on 0.74 Acres

Lac La Biche, Lac La Biche, Alberta

Missawawi Phase 2 is the perfect place to live in a small home in the country by a lake! The place is like new! It would make a great starter home, or perfect get away cabin. It has 3 bedrooms, an open concept kitchen, dining, living room area with big picture window facing the backyard. From the backyard, you can walk down to the lake. The piece is .74 acres and has plenty of room to build and grow on. The playground and mailboxes are walking distance away. The roads are paved in the subdivision and to Lac la Biche and Plamondon. You can drive to either place to pick up supplies in about 15 minutes! There are boating and fishing lakes in Lac la Biche County, as well as a Golf Course, swimming pool, Recreation Centre, and more! Call to book your viewing!

#### **Essential Information**

MLS® # A2183071 Price \$210,000

Bedrooms 3

Bathrooms 1.00

Full Baths 1

Square Footage 1,018
Acres 0.74
Year Built 2002

Type Residential

Sub-Type Detached

#### **Exterior**

Exterior Features None

Lot Description Back Yard, Backs on to Park/Green Space, Front Yard, Lawn, Pie

Shaped Lot, Cleared, Open Lot

Roof Asphalt Shingle

Construction Concrete, Vinyl Siding, Wood Frame