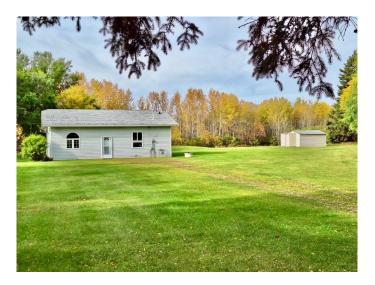

## \$210,000

3 Bedroom, 1.00 Bathroom, 1,018 sqft Residential on 0.74 Acres

Lac La Biche, Lac La Biche, Alberta

Missawawi Phase 2 is the perfect place to live in a small home in the country by a lake! The place is like new! It would make a great starter home, or perfect get away cabin. It has 3 bedrooms, an open concept kitchen, dining, living room area with big picture window facing the backyard. From the backyard, you can walk down to the lake. The piece is .74 acres and has plenty of room to build and grow on. The playground and mailboxes are walking distance away. The roads are paved in the subdivision and to Lac la Biche and Plamondon. You can drive to either place to pick up supplies in about 15 minutes! There are boating and fishing lakes in Lac la Biche County, as well as a Golf Course, swimming pool, Recreation Centre, and more! Call to book your viewing!

#### **Essential Information**

MLS® # A2183071 Price \$210,000

Bedrooms 3

Bathrooms 1.00

Full Baths 1

Square Footage 1,018
Acres 0.74
Year Built 2002

Type Residential

Sub-Type Detached

#### **Exterior**

Exterior Features None

Lot Description Back Yard, Backs on to Park/Green Space, Front Yard, Lawn, Pie

Shaped Lot, Cleared, Open Lot

Roof Asphalt Shingle

Construction Concrete, Vinyl Siding, Wood Frame