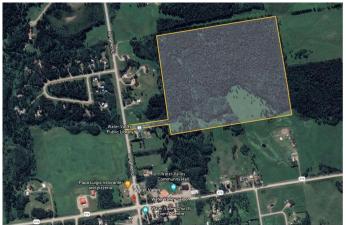

The property is easily accessible with a panhandle entrance from the main paved road, leading you through a picturesque, tree-lined pathway. Two drilled water wells are conveniently located near the centre of the land, offering an essential resource for any future plans. The mix of wooded areas and meadows provides the perfect balance of seclusion and open space, allowing for a wide range of potential uses.

# **Community Information**

Address Water Valley
Subdivision Watervalley

City Rural Mountain View County

County Mountain View County

Province Alberta
Postal Code T0M 2E0