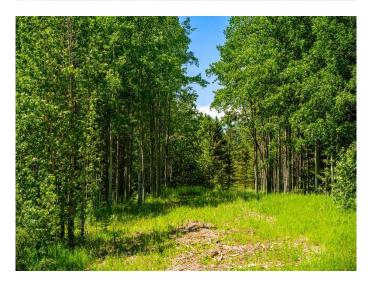

The property is easily accessible with a panhandle entrance from the main paved road, leading you through a picturesque, tree-lined pathway. Two drilled water wells are conveniently located near the centre of the land, offering an essential resource for any future plans. The mix of wooded areas and meadows provides the perfect balance of seclusion and open space, allowing for a wide range of potential uses.

#### **Exterior**

Exterior Features Private Entrance

Lot Description Level, Many Trees, Meadow, Native Plants, Near Golf Course, Private,

Square Shaped Lot, Treed