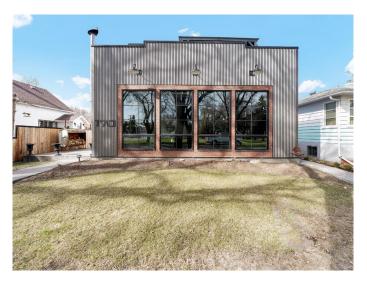

# \$899,000

3 Bedroom, 3.00 Bathroom, 2,880 sqft Residential on 0.14 Acres

Riverside, Medicine Hat, Alberta

Welcome to a property that redefines city living â€" a masterpiece of industrial chic, nestled right in the heart of Medicine Hat. This stunning home offers an expansive 3,030 square feet of pure elegance, drenched in natural light from oversized windows that create a bright and airy ambiance you'll fall in love with.

With a durable, low-maintenance exterior, you'II spend less time on upkeep and more time soaking in everything this vibrant

neighborhood has to offer. Parks, trails, trendy cafes, and downtown's finest restaurants are all within walking distance â€" making every day an adventure.