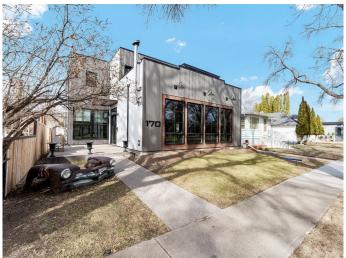

# \$899,000

3 Bedroom, 3.00 Bathroom, 2,880 sqft Residential on 0.14 Acres

Riverside, Medicine Hat, Alberta

Welcome to a property that redefines city living â€" a masterpiece of industrial chic, nestled right in the heart of Medicine Hat. This stunning home offers an expansive 3,030 square feet of pure elegance, drenched in natural light from oversized windows that create a bright and airy ambiance you'll fall in love with.

With a durable, low-maintenance exterior, you'II spend less time on upkeep and more time soaking in everything this vibrant

neighborhood has to offer. Parks, trails, trendy cafes, and downtown's finest restaurants are all within walking distance â€" making every day an adventure.