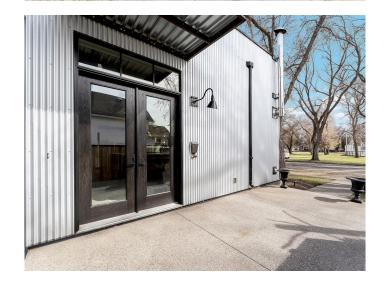

# \$899,000

3 Bedroom, 3.00 Bathroom, 2,880 sqft Residential on 0.14 Acres

Riverside, Medicine Hat, Alberta

Welcome to a property that redefines city living â€" a masterpiece of industrial chic, nestled right in the heart of Medicine Hat. This stunning home offers an expansive 3,030 square feet of pure elegance, drenched in natural light from oversized windows that create a bright and airy ambiance you'll fall in love with.

With a durable, low-maintenance exterior, you'II spend less time on upkeep and more time soaking in everything this vibrant

neighborhood has to offer. Parks, trails, trendy cafes, and downtown's finest restaurants are all within walking distance â€" making every day an adventure.