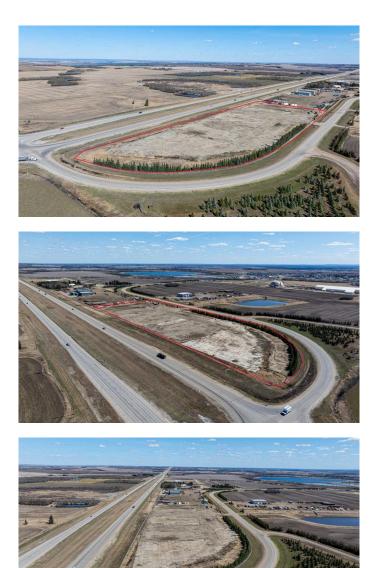

#### \$1,500

0 Bedroom, 0.00 Bathroom, Land on 15.00 Acres

NONE, Wembley, Alberta

This 15-acre graveled and fenced corner lot zoned Heavy Industrial, offers prime frontage along Highway 43 East to B.C., just north of Wembley in the County of Grande Prairie. Featuring a massive approach and an ideal location with quick access to Highway 43 and the bypass, this property is perfectly suited for industrial operations. Available for lease at \$1,500 per acre plus NNN, the Landlord is flexible and open to leasing more or fewer acres to meet your specific needs. Call your Commercial Realtor© for more information or to book a showing today.