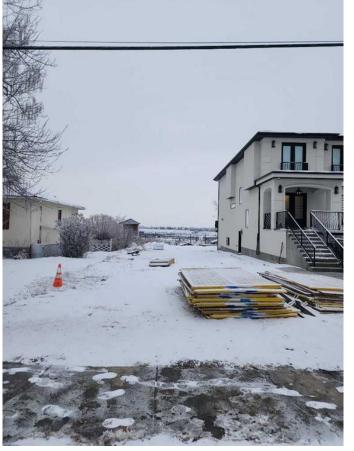

#### \$579,900

0 Bedroom, 0.00 Bathroom, Land on 0.16 Acres

Winston Heights/Mountview, Calgary, Alberta

Welcome to a prime opportunity in the highly sought-after community of Winston Heights! This expansive 33 ft x 212 ft lot offers a rare chance to build your dream home or investment project in one of Calgary's most desirable inner-city neighborhoods. Nestled in a quiet, established area, the property boasts breathtaking views and unparalleled convenience. Located just minutes from downtown Calgary, this lot provides easy access to major thoroughfares, including Highway 1 and Highway 2, ensuring effortless travel throughout the city and beyond. Winston Heights is a vibrant district that seamlessly blends character and modern living. With an influx of new, high-end homes being developed, the area is rapidly transforming into a premier residential hub while maintaining its peaceful charm. The exceptional depth of this lot opens endless possibilities. Many new builds in the area take advantage of the space to construct secondary homes or detached structures at the rear of the lot. Without a back alley, the property offers added privacy and a unique layout perfect for a variety of design options. This is a rare offering in an area where larger lots are increasingly hard to find. Don't miss this chance to secure a prime piece of land in a growing and prestigious community. Call today to explore the endless potential of this incredible property!