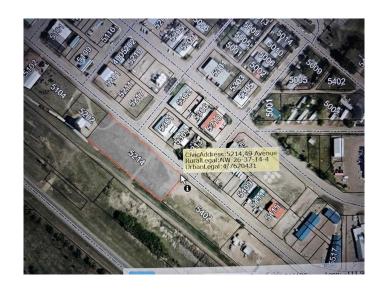

### \$30,000

0 Bedroom, 0.00 Bathroom, Land on 1.36 Acres

NONE, Castor, Alberta

Industrial land in Castor, located on 49 ave, near the elevator, 1.36 acres, has services.

## **Community Information**

Address 5214 49 Avenue

Subdivision NONE City Castor

County Paintearth No. 18, County of

Province Alberta
Postal Code T0C0X0