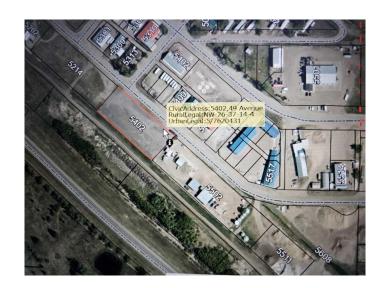

# **Community Information**

Address 5402 49 Avenue

Subdivision NONE City Castor

County Paintearth No. 18, County of

Province Alberta
Postal Code T0C0X0