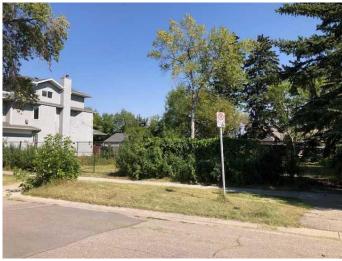

#### \$1,179,800

0 Bedroom, 0.00 Bathroom, Land on 0.13 Acres

Crescent Heights, Calgary, Alberta

NEW PRICE!!! ATTENTION DEVELOPERS/BUILDERS EMPTY CANVAS READY FOR DEVELOPMENT. CRESCENT HEIGHTS GEM ZONED M-C1/RM4, TOTAL PARCEL APPROX 87.5 FT X 112.5 FT (TBV)OLD HOMES PROFESSIONALLY REMOVED ACCORDINGLY. TO BE SOLD TOGETHER 1506 & 1510 1 STREET NW ONLY !!! AS ONE LARGE RM4 LOT WITH 2 TITLES. (LOTS N9,10,11,12)(\$1179800.00 IS FOR BOTH PARCELS) PRICED AT CITY OF CALGARY 2024 ASSESSMENT !! SUPER INNER CITY LOCATION WITH SHOPPING, RESTAURANTS, VIEWS,TRANSPORTATION AND GREAT WALKING DISTANCE SCORE..

#### Exterior

Lot Description Level, Rectangular Lot, Treed