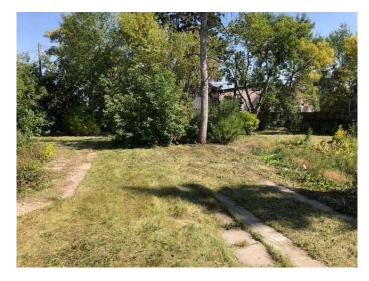

#### \$1,179,800

0 Bedroom, 0.00 Bathroom, Land on 0.13 Acres

Crescent Heights, Calgary, Alberta

NEW PRICE!!! ATTENTION DEVELOPERS/BUILDERS EMPTY CANVAS READY FOR DEVELOPMENT. CRESCENT HEIGHTS GEM ZONED M-C1/RM4, TOTAL PARCEL APPROX 87.5 FT X 112.5 FT (TBV)OLD HOMES PROFESSIONALLY REMOVED ACCORDINGLY. TO BE SOLD TOGETHER 1506 & 1510 1 STREET NW ONLY !!! AS ONE LARGE RM4 LOT WITH 2 TITLES. (LOTS N9,10,11,12)(\$1179800.00 IS FOR BOTH PARCELS) PRICED AT CITY OF CALGARY 2024 ASSESSMENT !! SUPER INNER CITY LOCATION WITH SHOPPING, RESTAURANTS, VIEWS,TRANSPORTATION AND GREAT WALKING DISTANCE SCORE..

#### Exterior

Lot Description Level, Rectangular Lot, Treed