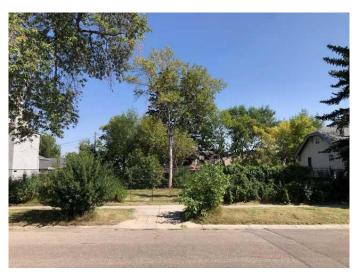

#### \$1,179,800

0 Bedroom, 0.00 Bathroom, Land on 0.13 Acres

Crescent Heights, Calgary, Alberta

NEW PRICE!!! ATTENTION DEVELOPERS/BUILDERS EMPTY CANVAS READY FOR DEVELOPMENT. CRESCENT HEIGHTS GEM ZONED M-C1/RM4, TOTAL PARCEL APPROX 87.5 FT X 112.5 FT (TBV)OLD HOMES PROFESSIONALLY REMOVED ACCORDINGLY. TO BE SOLD TOGETHER 1506 & 1510 1 STREET NW ONLY !!! AS ONE LARGE RM4 LOT WITH 2 TITLES. (LOTS N9,10,11,12)(\$1179800.00 IS FOR BOTH PARCELS) PRICED AT CITY OF CALGARY 2024 ASSESSMENT !! SUPER INNER CITY LOCATION WITH SHOPPING, RESTAURANTS, VIEWS,TRANSPORTATION AND GREAT WALKING DISTANCE SCORE..

#### Exterior

Lot Description Level, Rectangular Lot, Treed