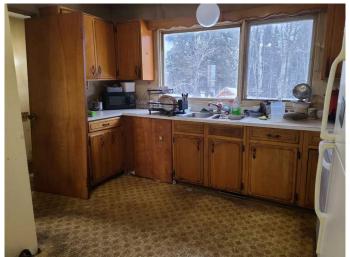

### \$400,000

4 Bedroom, 1.00 Bathroom, Agri-Business on 153.97 Acres

NONE, Rural Northern Lights, County of, Alberta

Here is an opportunity to own almost 154 acres just minutes outside of Dixonville. This hobby farm has a 1190 square foot house that features 3 bedrooms and 1 bath up. Downstairs is partially finished but still very much a clean canvas to complete how you please. There is a double detached garage, a small shop and a barn with corrals. The buildings all require a little TLC but the foundation is there to improve this property to an attractive and inviting place to call home. The land provides you with farm land. hills, trees and a spacious yard site. If you are looking for a property with lots of space that allows for you to do improvements and truly make it your own - this is it.