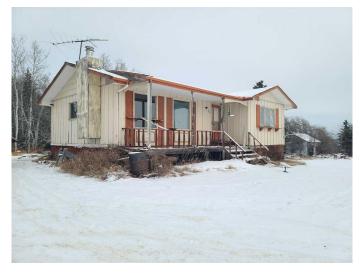

### \$400,000

4 Bedroom, 1.00 Bathroom, Agri-Business on 153.97 Acres

NONE, Rural Northern Lights, County of, Alberta

Here is an opportunity to own almost 154 acres just minutes outside of Dixonville. This hobby farm has a 1190 square foot house that features 3 bedrooms and 1 bath up. Downstairs is partially finished but still very much a clean canvas to complete how you please. There is a double detached garage, a small shop and a barn with corrals. The buildings all require a little TLC but the foundation is there to improve this property to an attractive and inviting place to call home. The land provides you with farm land. hills, trees and a spacious yard site. If you are looking for a property with lots of space that allows for you to do improvements and truly make it your own - this is it.