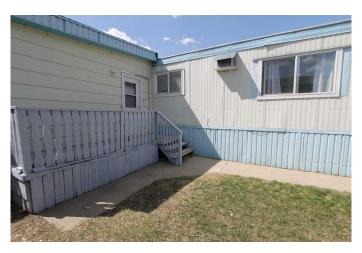

## \$135,000

3 Bedroom, 1.00 Bathroom, 1,118 sqft Residential on 0.08 Acres

SW Hill, Medicine Hat, Alberta

NO LOT RENT! Affordable living in this 1116 Sq/ft mobile situated in Tower Estates. This spacious home features 3 bedrooms, full 4 piece bath with large tub and large family room addition. The kitchen has an abundance of cabinets and is combined with the living room to maximize the large open space suitable for any size furniture. Rear deck looks onto a landscaped and fenced back yard with a shed for extra storage. Comes complete with a full appliance package and 3 window a/c units for temperature control during the warmer months. Can be quick possession.

#### **Exterior**

Exterior Features None

Lot Description Landscaped

Roof Asphalt Shingle, Membrane

Construction Metal Frame, Metal Siding, Wood Frame

Foundation Other