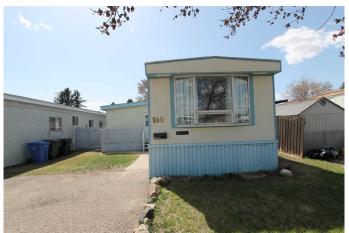

## \$135,000

3 Bedroom, 1.00 Bathroom, 1,118 sqft Residential on 0.08 Acres

SW Hill, Medicine Hat, Alberta

NO LOT RENT! Affordable living in this 1116 Sq/ft mobile situated in Tower Estates. This spacious home features 3 bedrooms, full 4 piece bath with large tub and large family room addition. The kitchen has an abundance of cabinets and is combined with the living room to maximize the large open space suitable for any size furniture. Rear deck looks onto a landscaped and fenced back yard with a shed for extra storage. Comes complete with a full appliance package and 3 window a/c units for temperature control during the warmer months. Can be quick possession.

# **Community Information**

Address 160 Anson Avenue Sw

Subdivision SW Hill

City Medicine Hat
County Medicine Hat

Province Alberta
Postal Code T1A8A3