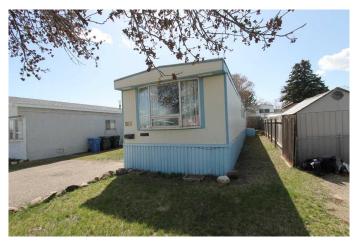

## \$135,000

3 Bedroom, 1.00 Bathroom, 1,118 sqft Residential on 0.08 Acres

SW Hill, Medicine Hat, Alberta

NO LOT RENT! Affordable living in this 1116 Sq/ft mobile situated in Tower Estates. This spacious home features 3 bedrooms, full 4 piece bath with large tub and large family room addition. The kitchen has an abundance of cabinets and is combined with the living room to maximize the large open space suitable for any size furniture. Rear deck looks onto a landscaped and fenced back yard with a shed for extra storage. Comes complete with a full appliance package and 3 window a/c units for temperature control during the warmer months. Can be quick possession.

# **Community Information**

Address 160 Anson Avenue Sw

Subdivision SW Hill

City Medicine Hat
County Medicine Hat

Province Alberta
Postal Code T1A8A3