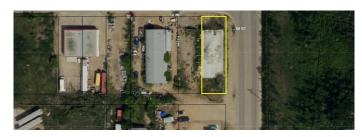

### \$70,000

0 Bedroom, 0.00 Bathroom, Land on 0.15 Acres

North End., Peace River, Alberta

The location of this vacant lot makes it worth a look. Located on the the busiest North End feeder road, 98 Street sees large daily traffic volumes and the location close to schools and on the way to the North End amenities would make this a great spot for a strip mall, convenience store or restaurant. High visibility also helps make this lot desirable. The owner is willing to build to suit so check out what options exist here for you and put your business idea into action! The lot next door is also listed for sale for \$70,000.