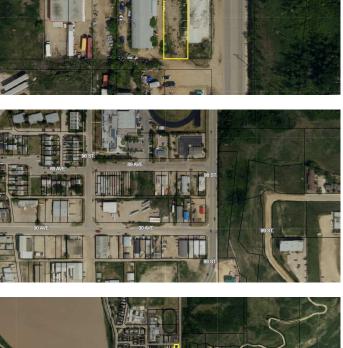

#### \$70,000

0 Bedroom, 0.00 Bathroom, Land on 0.15 Acres

North End., Peace River, Alberta

The location of this vacant lot makes it worth a look. Located on the the busiest North End feeder road, 98 Street sees large daily traffic volumes and the location close to schools and on the way to the North End amenities would make this a great spot for a strip mall, convenience store or restaurant. High visibility also helps make this lot desirable. The owner is willing to build to suit so check out what options exist here for you and put your business idea into action! The lot next door is also listed for sale for \$70,000.

### **Community Information**

| 9727 89 Avenue         |
|------------------------|
| North End.             |
| Peace River            |
| Peace No. 135, M.D. of |
| Alberta                |
| T8S 1G8                |
|                        |