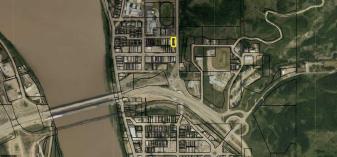

#### \$70,000

0 Bedroom, 0.00 Bathroom, Land on 0.15 Acres

North End., Peace River, Alberta

The location of this vacant lot makes it worth a look. Located on the the busiest North End feeder road, 98 Street sees large daily traffic volumes and the location close to schools and on the way to the North End amenities would make this a great spot for a strip mall, convenience store or restaurant. High visibility also helps make this lot desirable. The owner is willing to build to suit so check out what options exist here for you and put your business idea into action! The lot next door is also listed for sale for \$70,000.

### **Community Information**

| 9727 89 Avenue         |
|------------------------|
| North End.             |
| Peace River            |
| Peace No. 135, M.D. of |
| Alberta                |
| T8S 1G8                |
|                        |