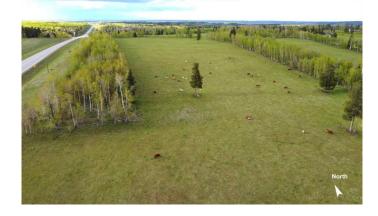

## \$1,100,000

0 Bedroom, 0.00 Bathroom, Land on 80.00 Acres

NONE, Sundre, Alberta

80 ACRES OF COMMERCIAL LAND! Boasting HALF A MILE OF HWY 22 FRONTAGE, this 80 acre parcel is part of the proposed Sundre Hills Area Structure Plan and offers the opportunity to be an integral part of the vision for this rural Alberta area. This portion of the ASP is designated for COMMERCIAL DEVELOPMENT and could host a variety of businesses to support the town as it grows. This ASP is very close to being finalized, and the commercial side of the land will likely be the first area to burst with development! Sundre is ripe with potential, with a diverse economy that spreads across numerous sectors: Agriculture, Forestry, Oil & Gas, Aggregate, Health Services and Tourism. Don't miss out on this 80 acre ground floor opportunity to be a part of the future! (Subject to subdivision approval from the Town of Sundre, Reference A2184656 for the full quarter section which is available as a whole.)