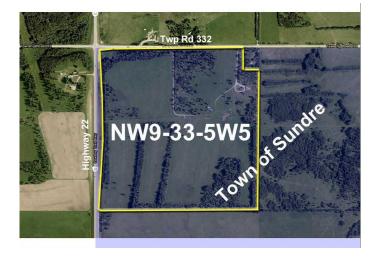

## \$1,100,000

0 Bedroom, 0.00 Bathroom, Land on 80.00 Acres

NONE, Sundre, Alberta

80 ACRES OF COMMERCIAL LAND! Boasting HALF A MILE OF HWY 22 FRONTAGE, this 80 acre parcel is part of the proposed Sundre Hills Area Structure Plan and offers the opportunity to be an integral part of the vision for this rural Alberta area. This portion of the ASP is designated for COMMERCIAL DEVELOPMENT and could host a variety of businesses to support the town as it grows. This ASP is very close to being finalized, and the commercial side of the land will likely be the first area to burst with development! Sundre is ripe with potential, with a diverse economy that spreads across numerous sectors: Agriculture, Forestry, Oil & Gas, Aggregate, Health Services and Tourism. Don't miss out on this 80 acre ground floor opportunity to be a part of the future! (Subject to subdivision approval from the Town of Sundre, Reference A2184656 for the full quarter section which is available as a whole.)

#### 80 Acres of COMMERCIAL LAND on HIGHWAY 22

1/2 MILE OF HIGHWAY 22 FRONTAGE!!!