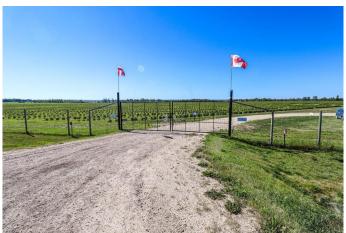

# \$2,199,900 - 705068 82 Range, Wembley

MLS® #A2184774

\$2,199,900

0 Bedroom, 0.00 Bathroom, Agri-Business on 0.00 Acres

NONE, Wembley, Alberta

ATTENTION INVESTORS !!! Have you heard of Haskap Berry Farm? It is one of the largest haskap farms in Canada! And it's for sale. Haskap berries are a new, healthy, tasty and emerging crop in the Agri-Food Industry. They are high in antioxidants and Vitamin C with a robust, bold taste, similar to a juicy blueberry, raspberry, and black currant combined. Haskap Berry Farm is a premium, high-quality operation with 57,000 plants, 57 acres, drip irrigation, a dugout, landscape fabric, a bird control system, and an 8-foot high fence. A new 4,000+ square-foot processing and freezing facility was completed in 2020, designed specifically for food safety protocols and large quantity throughput. Food safety programs are in place. A state-of-the-art product traceability program has been purchased to trace the haskaps from harvest through shipping and is in preparation for use this season. The farm has current and pending contracts and a successful u-pick operation. It is located in close proximity to an urban area. Thirty thousand newer haskap varieties (producing larger, sweeter berries) were planted in 2017 and 2018. The farm utilizes natural growing techniques and processes good soil. The field layout is designed for optimum pollination and efficient harvesting. Berms, swales and buffer zones have been introduced, reducing the possibility of cross-contamination. The farm is located in CR5 AG zoning and has the potential for expansion within existing boundaries. Fifteen