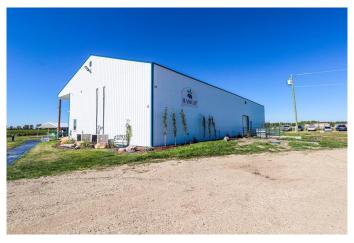

# \$2,199,900 - 705068 82 Range, Wembley

MLS® #A2184774

\$2,199,900

0 Bedroom, 0.00 Bathroom, Agri-Business on 0.00 Acres

NONE, Wembley, Alberta

ATTENTION INVESTORS !!! Have you heard of Haskap Berry Farm? It is one of the largest haskap farms in Canada! And it's for sale. Haskap berries are a new, healthy, tasty and emerging crop in the Agri-Food Industry. They are high in antioxidants and Vitamin C with a robust, bold taste, similar to a juicy blueberry, raspberry, and black currant combined. Haskap Berry Farm is a premium, high-quality operation with 57,000 plants, 57 acres, drip irrigation, a dugout, landscape fabric, a bird control system, and an 8-foot high fence. A new 4,000+ square-foot processing and freezing facility was completed in 2020, designed specifically for food safety protocols and large quantity throughput. Food safety programs are in place. A state-of-the-art product traceability program has been purchased to trace the haskaps from harvest through shipping and is in preparation for use this season. The farm has current and pending contracts and a successful u-pick operation. It is located in close proximity to an urban area. Thirty thousand newer haskap varieties (producing larger, sweeter berries) were planted in 2017 and 2018. The farm utilizes natural growing techniques and processes good soil. The field layout is designed for optimum pollination and efficient harvesting. Berms, swales and buffer zones have been introduced, reducing the possibility of cross-contamination. The farm is located in CR5 AG zoning and has the potential for expansion within existing boundaries. Fifteen