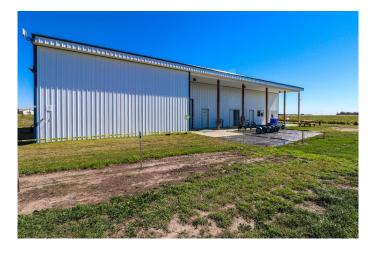

# \$2,199,900 - 705068 82 Range, Wembley

MLS® #A2184774

\$2,199,900

0 Bedroom, 0.00 Bathroom, Agri-Business on 0.00 Acres

NONE, Wembley, Alberta

ATTENTION INVESTORS !!! Have you heard of Haskap Berry Farm? It is one of the largest haskap farms in Canada! And it's for sale. Haskap berries are a new, healthy, tasty and emerging crop in the Agri-Food Industry. They are high in antioxidants and Vitamin C with a robust, bold taste, similar to a juicy blueberry, raspberry, and black currant combined. Haskap Berry Farm is a premium, high-quality operation with 57,000 plants, 57 acres, drip irrigation, a dugout, landscape fabric, a bird control system, and an 8-foot high fence. A new 4,000+ square-foot processing and freezing facility was completed in 2020, designed specifically for food safety protocols and large quantity throughput. Food safety programs are in place. A state-of-the-art product traceability program has been purchased to trace the haskaps from harvest through shipping and is in preparation for use this season. The farm has current and pending contracts and a successful u-pick operation. It is located in close proximity to an urban area. Thirty thousand newer haskap varieties (producing larger, sweeter berries) were planted in 2017 and 2018. The farm utilizes natural growing techniques and processes good soil. The field layout is designed for optimum pollination and efficient harvesting. Berms, swales and buffer zones have been introduced, reducing the possibility of cross-contamination. The farm is located in CR5 AG zoning and has the potential for expansion within existing boundaries. Fifteen