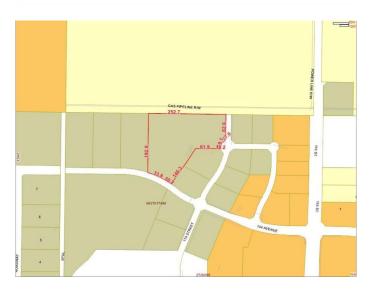

# **Community Information**

Address 11802 104 Avenue

Subdivision Westgate.

City Grande Prairie

FINAL PHASE NOW SELLING

County Grande Prairie

Province Alberta
Postal Code T8V 8B5

### **Exterior**

Lot Description City Lot