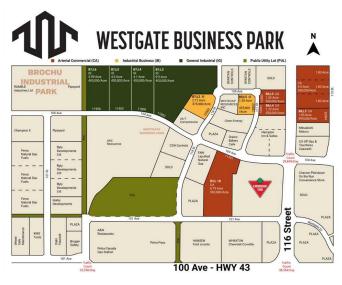

#### \$730,170

0 Bedroom, 0.00 Bathroom, Land on 1.83 Acres

Westgate., Grande Prairie, Alberta

Final Phase of Westgate Business Park, Grande Prairie's premier power center for retail and commercial business.

Full Municipal services available on this 1.83 Acre commercial lot that offers over 152 feet of frontage on 116 street.

Direct access to all major transportation routes. Close to Grande Prairie Regional Airport and the new Grande Prairie Regional Hospital with signalized intersections. Highest standards of development with wide roads and sidewalks. Wexford Developments offers build-to-suit options to bring any design to life for your business.

# **Community Information**

| Address     | 10602 115 Street |
|-------------|------------------|
| Subdivision | Westgate.        |
| City        | Grande Prairie   |

| County      | Grande Prairie |
|-------------|----------------|
| Province    | Alberta        |
| Postal Code | T8V 8B5        |

#### **Additional Information**

Date ListedJanuary 7th, 2025Days on Market221ZoningCA