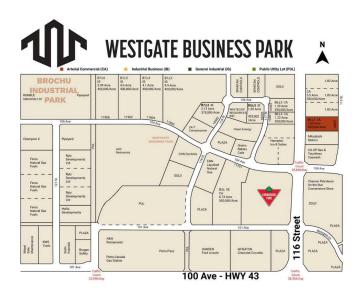

#### \$730,170

0 Bedroom, 0.00 Bathroom, Land on 1.83 Acres

Westgate., Grande Prairie, Alberta

Final Phase of Westgate Business Park, Grande Prairie's premier power center for retail and commercial business.

Full Municipal services available on this 1.83 Acre commercial lot that offers over 152 feet of frontage on 116 street.

Direct access to all major transportation routes. Close to Grande Prairie Regional Airport and the new Grande Prairie Regional Hospital with signalized intersections. Highest standards of development with wide roads and sidewalks. Wexford Developments offers build-to-suit options to bring any design to life for your business.

# **Community Information**

| Address     | 10602 115 Street |
|-------------|------------------|
| Subdivision | Westgate.        |
| City        | Grande Prairie   |

| County      | Grande Prairie |
|-------------|----------------|
| Province    | Alberta        |
| Postal Code | T8V 8B5        |

#### **Additional Information**

Date ListedJanuary 7th, 2025Days on Market221ZoningCA