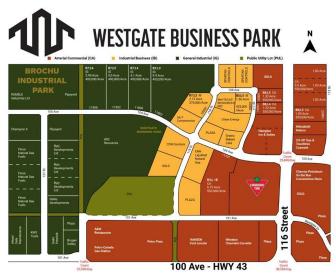

#### \$730,170

0 Bedroom, 0.00 Bathroom, Land on 1.83 Acres

Westgate., Grande Prairie, Alberta

Final Phase of Westgate Business Park, Grande Prairie's premier power center for retail and commercial business.

Full Municipal services available on this 1.83 Acre commercial lot that offers over 152 feet of frontage on 116 street.

Direct access to all major transportation routes. Close to Grande Prairie Regional Airport and the new Grande Prairie Regional Hospital with signalized intersections. Highest standards of development with wide roads and sidewalks. Wexford Developments offers build-to-suit options to bring any design to life for your business.

# **Community Information**

| Address     | 10602 115 Street |
|-------------|------------------|
| Subdivision | Westgate.        |
| City        | Grande Prairie   |

| County      | Grande Prairie |
|-------------|----------------|
| Province    | Alberta        |
| Postal Code | T8V 8B5        |

#### **Additional Information**

Date ListedJanuary 7th, 2025Days on Market221ZoningCA