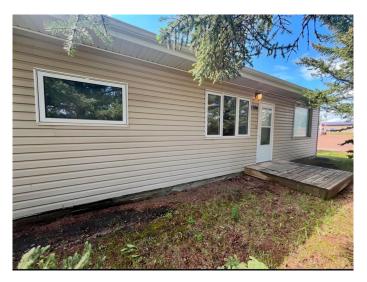

# \$160,000

2 Bedroom, 1.00 Bathroom, 912 sqft Residential on 0.13 Acres

Wainwright, Wainwright, Alberta

Currently listed at appraised value! Check out this charming 2 bedroom, 1 bath property with laundry on the main floor. This property includes newer hot water tank installed in the summer of 2022 and an upgraded panel box. The unfinished basement provides the opportunity for the buyer to customize it to their liking. located near Main Street, this home is just steps away from restaurants and shopping. Don't miss out on this fantastic opportunity!

#### **Exterior**

Exterior Features Rain Gutters

Lot Description Back Yard, Treed

Roof Asphalt Shingle

Construction Vinyl Siding

Foundation Poured Concrete