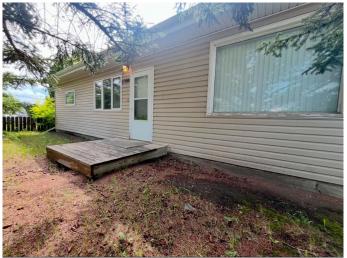

# \$160,000

2 Bedroom, 1.00 Bathroom, 912 sqft Residential on 0.13 Acres

Wainwright, Wainwright, Alberta

Currently listed at appraised value! Check out this charming 2 bedroom, 1 bath property with laundry on the main floor. This property includes newer hot water tank installed in the summer of 2022 and an upgraded panel box. The unfinished basement provides the opportunity for the buyer to customize it to their liking. located near Main Street, this home is just steps away from restaurants and shopping. Don't miss out on this fantastic opportunity!

#### **Exterior**

Exterior Features Rain Gutters

Lot Description Back Yard, Treed

Roof Asphalt Shingle

Construction Vinyl Siding

Foundation Poured Concrete