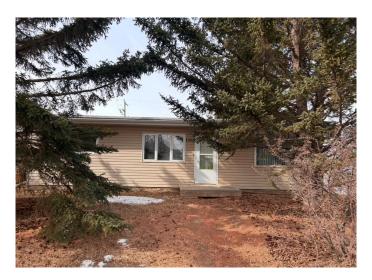

# \$160,000

2 Bedroom, 1.00 Bathroom, 912 sqft Residential on 0.13 Acres

Wainwright, Wainwright, Alberta

Currently listed at appraised value! Check out this charming 2 bedroom, 1 bath property with laundry on the main floor. This property includes newer hot water tank installed in the summer of 2022 and an upgraded panel box. The unfinished basement provides the opportunity for the buyer to customize it to their liking. located near Main Street, this home is just steps away from restaurants and shopping. Don't miss out on this fantastic opportunity!

#### **Exterior**

Exterior Features Rain Gutters

Lot Description Back Yard, Treed

Roof Asphalt Shingle

Construction Vinyl Siding

Foundation Poured Concrete