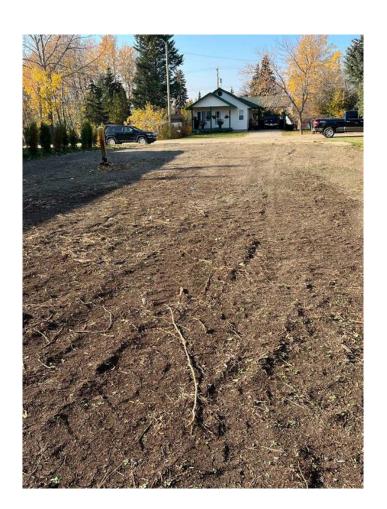

### \$65,000

0 Bedroom, 0.00 Bathroom, Land on 0.16 Acres

NONE, Beaverlodge, Alberta

Great building lot on a quiet dead-end street, fully serviced and landscaped, has a good healthy apple tree. Lot dimensions are 50 x 140 and is zoned R2 which allows new construction, mobiles and modulars under 5 years old. This property is within walking distance of schools and all amenities.