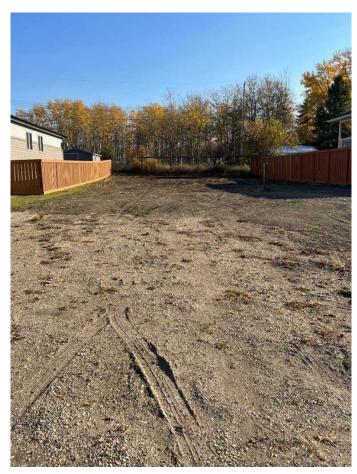

### \$65,000

0 Bedroom, 0.00 Bathroom, Land on 0.16 Acres

NONE, Beaverlodge, Alberta

Great building lot on a quiet dead-end street, fully serviced and landscaped, has a good healthy apple tree. Lot dimensions are 50 x 140 and is zoned R2 which allows new construction, mobiles and modulars under 5 years old. This property is within walking distance of schools and all amenities.