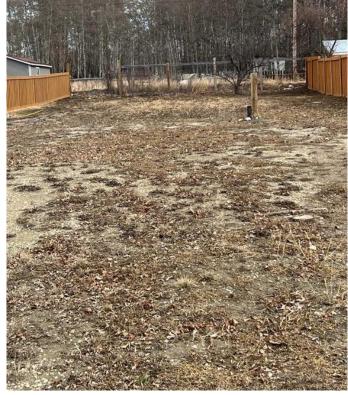

### \$65,000

0 Bedroom, 0.00 Bathroom, Land on 0.16 Acres

NONE, Beaverlodge, Alberta

Great building lot on a quiet dead-end street, fully serviced and landscaped, has a good healthy apple tree. Lot dimensions are 50 x 140 and is zoned R2 which allows new construction, mobiles and modulars under 5 years old. This property is within walking distance of schools and all amenities.