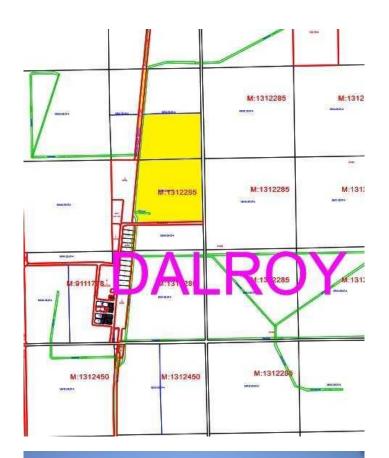

### \$1,975,000

0 Bedroom, 0.00 Bathroom, Land on 164.97 Acres

NONE, Rural Rocky View County, Alberta

This Parcel of almost 165 acres is connected to the Hamlet of Dalroy. Great Subdivision potential to create some residential acreages and expand the Hamlet's footprint. With very close proximity to Lakes of Muirfield Golf Course and Lyalta the possibilities are endless. Could also add to your land base and continue to farm the land. This parcel is a must see!