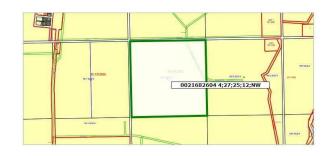

### \$1,825,000

0 Bedroom, 0.00 Bathroom, Land on 160.00 Acres

NONE, Rural Rocky View County, Alberta

\*\*\*\$100,000 Price Reduction\*\*\*\*This undivided 1/4 section is great for anyone looking to build a dream house on their own land, or to add to their land base around Dalroy and Lyalta. With nothing being subdivided out of the 1/4 it makes for a perfect opportunity to buy and help finance the purchase by subdividing out a lot and retaining the rest of the 1/4. With close proximity to Lakes of Muirfield there will always be interest in this property.

## Essential Information MLS® # A2185289

Price \$1,825,000

Bathrooms 0.00
Acres 160.00
Type Land

Sub-Type Commercial Land

Status Active

Address Township Rd 252 And Range

Subdivision NONE

City Rural Rocky View County

County Rocky View County

Province Alberta
Postal Code T0J1Y0