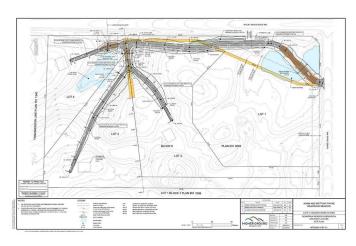

## \$725,000

0 Bedroom, 0.00 Bathroom, Land on 4.03 Acres

NONE, Rural Rocky View County, Alberta

LOT 4 is the lot that is being offered for sale. Take advantage of one the very few 4 acre lots available in Bearspaw, just steps from the City Limits. This private lot is FULLY SERVICED, treed and is BEAUTIFUL. Easy access to everything. Shopping, YMCA, everything you'd need. No architectural controls in place. Build what you want, when you want. Don't wait too long, this opportunity will not last. The main road in will be paved once the construction has been completed on the homes.Call with any question!

#### **Essential Information**

MLS® # A2185324 Price \$725,000

Bathrooms 0.00 Acres 4.03 Type Land

Sub-Type Residential Land

Status Active

## **Community Information**

Address 24008 Aspen Drive

Subdivision NONE

City Rural Rocky View County

County Rocky View County

Province Alberta
Postal Code T3R 1A5