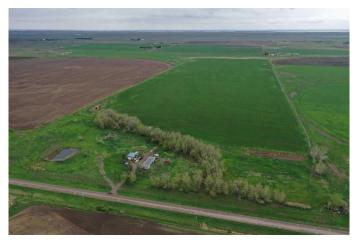

#### \$3,000,000

2 Bedroom, 1.00 Bathroom, 1,044 sqft Agri-Business on 246.46 Acres

NONE, Tilley, Alberta

Good irrigated land 250 acre m/l along highway 875 south east of Brooks near Tilley.

Surface revenue \$17,580 a year, total acres 246.46 acres and 195 acre EID water rights

Older yard site with trees on paved highway 875 north of Rolling Hills & west of Tilley.

Pivot not included, wheels and puming unit included, Pressurised EID outlets for water (3)

Great parcel to look for parceling out & optimizing the potential of the land.

Rented for the 2024 crop year., 4 parcels total

Built in 1940