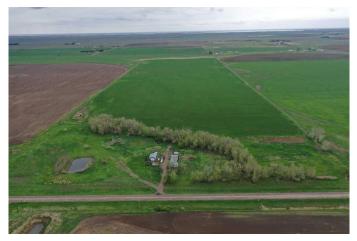

#### \$3,000,000

2 Bedroom, 1.00 Bathroom, 1,044 sqft Agri-Business on 246.46 Acres

NONE, Tilley, Alberta

Good irrigated land 250 acre m/l along highway 875 south east of Brooks near Tilley.

Surface revenue \$17,580 a year, total acres 246.46 acres and 195 acre EID water rights

Older yard site with trees on paved highway 875 north of Rolling Hills & west of Tilley.

Pivot not included, wheels and puming unit included, Pressurised EID outlets for water (3)

Great parcel to look for parceling out & optimizing the potential of the land.

Rented for the 2024 crop year., 4 parcels total

Built in 1940