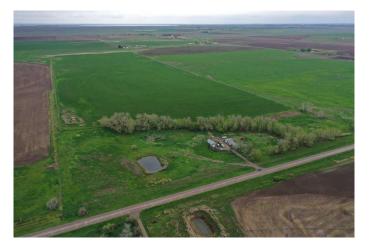

#### \$3,000,000

2 Bedroom, 1.00 Bathroom, 1,044 sqft Agri-Business on 246.46 Acres

NONE, Tilley, Alberta

Good irrigated land 250 acre m/l along highway 875 south east of Brooks near Tilley.

Surface revenue \$17,580 a year, total acres 246.46 acres and 195 acre EID water rights

Older yard site with trees on paved highway 875 north of Rolling Hills & west of Tilley.

Pivot not included, wheels and puming unit included, Pressurised EID outlets for water (3)

Great parcel to look for parceling out & optimizing the potential of the land.

Rented for the 2024 crop year., 4 parcels total

Built in 1940