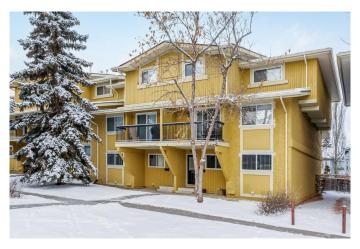

## \$299,900

2 Bedroom, 1.00 Bathroom, 851 sqft Residential on 0.00 Acres

Woodlands, Calgary, Alberta

This 851 sq.ft bungalow style, 2 bedrooms, end unit townhouse is located in SW in popular Sierra Gardens. Home is on the North edge of the complex facing onto detached homes and only steps away from city park with playground. Home features newer laminate flooring, fresh paint and in suite laundry. Great condo with reasonable condo fees, in established neighborhood with great proximity to Fish Creek Park, Glenmore Park, Shopping and schools. Great buy for Investors or First Time Buyers.