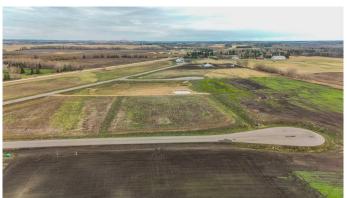

## \$314,900

0 Bedroom, 0.00 Bathroom, Land on 2.52 Acres

Mintlaw Bridge Estates, Rural Red Deer County, Alberta

Only minutes West of Red Deer all on pavement- the new acreage subdivision Mintlaw Bridge Estates. A small enclave of 17 estate style country residential lots to choose from. Choose your own builder (or build it yourself)! Electric and gas lines are right to your property line. The test well shows approx 4 gallons per minute. Septic and well are buyer's responsibility. Prices are plus GST.