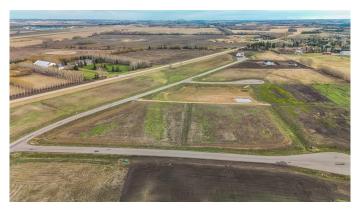

## \$314,900

0 Bedroom, 0.00 Bathroom, Land on 2.52 Acres

Mintlaw Bridge Estates, Rural Red Deer County, Alberta

Only minutes West of Red Deer all on pavement- the new acreage subdivision Mintlaw Bridge Estates. A small enclave of 17 estate style country residential lots to choose from. Choose your own builder (or build it yourself)! Electric and gas lines are right to your property line. The test well shows approx 4 gallons per minute. Septic and well are buyer's responsibility. Prices are plus GST.