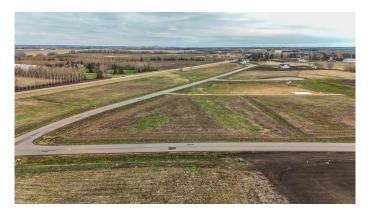

## \$314,900

0 Bedroom, 0.00 Bathroom, Land on 2.52 Acres

Mintlaw Bridge Estates, Rural Red Deer County, Alberta

Only minutes West of Red Deer all on pavement- the new acreage subdivision Mintlaw Bridge Estates. A small enclave of 17 estate style country residential lots to choose from. Choose your own builder (or build it yourself)! Electric and gas lines are right to your property line. The test well shows approx 4 gallons per minute. Septic and well are buyer's responsibility. Prices are plus GST.