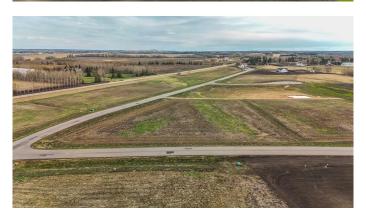

#### \$289,900

0 Bedroom, 0.00 Bathroom, Land on 2.74 Acres

Mintlaw Bridge Estates, Rural Red Deer County, Alberta

Only minutes West of Red Deer all on pavement- the new acreage subdivision Mintlaw Bridge Estates. A small enclave of 17 estate style country residential lots to choose from. Choose your own builder (or build it yourself)! Electric and gas lines are right to your property line. This lot has a drilled well. Prices are plus GST.

#### **Exterior**

Lot Description Level