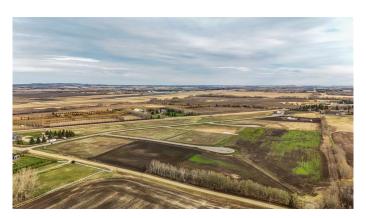

#### \$289,900

0 Bedroom, 0.00 Bathroom, Land on 2.74 Acres

Mintlaw Bridge Estates, Rural Red Deer County, Alberta

Only minutes West of Red Deer all on pavement- the new acreage subdivision Mintlaw Bridge Estates. A small enclave of 17 estate style country residential lots to choose from. Choose your own builder (or build it yourself)! Electric and gas lines are right to your property line. This lot has a drilled well. Prices are plus GST.

#### **Exterior**

Lot Description Level