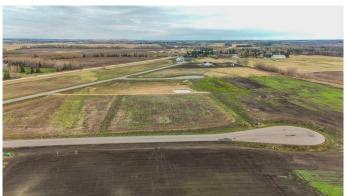

#### \$289,900

0 Bedroom, 0.00 Bathroom, Land on 2.74 Acres

Mintlaw Bridge Estates, Rural Red Deer County, Alberta

Only minutes West of Red Deer all on pavement- the new acreage subdivision Mintlaw Bridge Estates. A small enclave of 17 estate style country residential lots to choose from. Choose your own builder (or build it yourself)! Electric and gas lines are right to your property line. This lot has a drilled well. Prices are plus GST.

#### **Exterior**

Lot Description Level