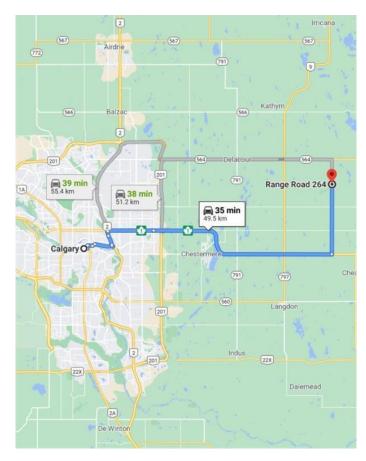

## \$3,000,000

0 Bedroom, 0.00 Bathroom, Land on 150.45 Acres

NONE, Rural Wheatland County, Alberta

Prime farmland located within the Area Structure Plan WC ASP - 11-012. (Parcel #4 on Google Map) This prime piece of Real Estate is situated just off pavement and is an easy commute to Calgary (20 minutes), and only 15 minutes to either Strathmore or Chestermere. Aligned with all the major transportation corriders of Highway #1, Highway 564, Highway #9 and Glenmore Trail; this fabulous location avails developers to all the major roadways leading to the city and adjacent communities. Within steps of Lakes of Muirfield 18 hole Golf Course, a convenience store and liquor store. Opportunity knocks to become the leader in developing this Area Structure Plan further. Many of the development approvals have been undertaken and approved. There is already a high pressure gas line installed that will service 180 home sites. Along with this 150+- acre parcel are adjoining parcels totaling another 420 acres for sale and all are included already in the Area Structure Plan that has been approved by the MD of Wheatland. An opportunity to purchase for the future and develop as you go. Productive farmland currently leased. Highway #1 Business Park and the De Havilland Airport and offices are approximately 4 miles away. A service station and some fast food outlets are already established. This is a great holding property with increased residential