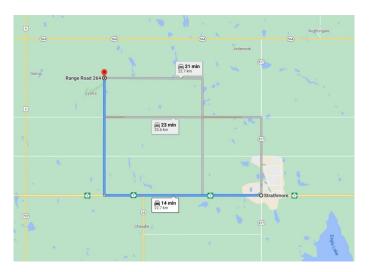

# \$2,800,000

0 Bedroom, 0.00 Bathroom, Land on 140.00 Acres

NONE, Rural Wheatland County, Alberta

Prime farmland located within the Area Structure Plan WC ASP - 11-012. (Parcel #3 on attached Google Map) This prime piece of Real Estate is situated just off pavement and is an easy commute to Calgary (20 minutes), and only 15 minutes to either Strathmore or Chestermere. Aligned with all the major transportation corriders of Highway #1, Highway 564, Highway #9 and Glenmore Trail; this fabulous location avails developers to all the major roadways leading to the city and adjacent communities. Within steps of Lakes of Muirfield 18 hole Golf Course, a convenience store and liquor store. Opportunity knocks to become the leader in developing this Area Structure Plan further. Many of the development approvals have been undertaken and approved. There is already a high pressure gas line installed that will service 180 home sites. Along with this 140+- acre parcel are adjoining parcels totaling another 440 acres for sale and all are included already in the Area Structure Plan that has been approved by the MD of Wheatland. An opportunity to purchase for the future and develop as you go. Productive farmland currently leased. Highway #1 Business Park and the De Havilland Airport and offices are approximately 4 miles away. A service station and some fast food outlets are already established. Residential development has been firmly established across the road

and soon more land will be needed to further the residential demand located between Calgary and Strathmore. This ideal location meets the needs of both communities as well as Chestermere.