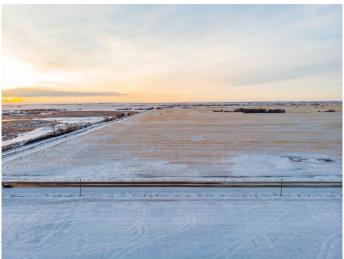

# \$2,800,000

0 Bedroom, 0.00 Bathroom, Land on 140.00 Acres

NONE, Rural Wheatland County, Alberta

Prime farmland located within the Area Structure Plan WC ASP - 11-012. (Parcel #3 on attached Google Map) This prime piece of Real Estate is situated just off pavement and is an easy commute to Calgary (20 minutes), and only 15 minutes to either Strathmore or Chestermere. Aligned with all the major transportation corriders of Highway #1, Highway 564, Highway #9 and Glenmore Trail; this fabulous location avails developers to all the major roadways leading to the city and adjacent communities. Within steps of Lakes of Muirfield 18 hole Golf Course, a convenience store and liquor store. Opportunity knocks to become the leader in developing this Area Structure Plan further. Many of the development approvals have been undertaken and approved. There is already a high pressure gas line installed that will service 180 home sites. Along with this 140+- acre parcel are adjoining parcels totaling another 440 acres for sale and all are included already in the Area Structure Plan that has been approved by the MD of Wheatland. An opportunity to purchase for the future and develop as you go. Productive farmland currently leased. Highway #1 Business Park and the De Havilland Airport and offices are approximately 4 miles away. A service station and some fast food outlets are already established. Residential development has been firmly established across the road