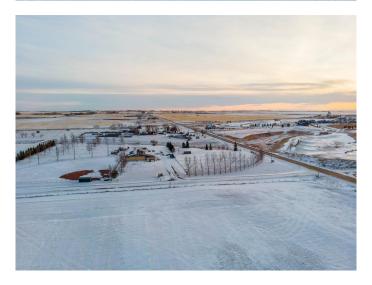

# \$2,800,000

0 Bedroom, 0.00 Bathroom, Land on 140.00 Acres

NONE, Rural Wheatland County, Alberta

Prime farmland located within the Area Structure Plan WC ASP - 11-012. (Parcel #3 on attached Google Map) This prime piece of Real Estate is situated just off pavement and is an easy commute to Calgary (20 minutes), and only 15 minutes to either Strathmore or Chestermere. Aligned with all the major transportation corriders of Highway #1, Highway 564, Highway #9 and Glenmore Trail; this fabulous location avails developers to all the major roadways leading to the city and adjacent communities. Within steps of Lakes of Muirfield 18 hole Golf Course, a convenience store and liquor store. Opportunity knocks to become the leader in developing this Area Structure Plan further. Many of the development approvals have been undertaken and approved. There is already a high pressure gas line installed that will service 180 home sites. Along with this 140+- acre parcel are adjoining parcels totaling another 440 acres for sale and all are included already in the Area Structure Plan that has been approved by the MD of Wheatland. An opportunity to purchase for the future and develop as you go. Productive farmland currently leased. Highway #1 Business Park and the De Havilland Airport and offices are approximately 4 miles away. A service station and some fast food outlets are already established. Residential development has been firmly established across the road

and soon more land will be needed to further the residential demand located between Calgary and Strathmore. This ideal location meets the needs of both communities as well as Chestermere.