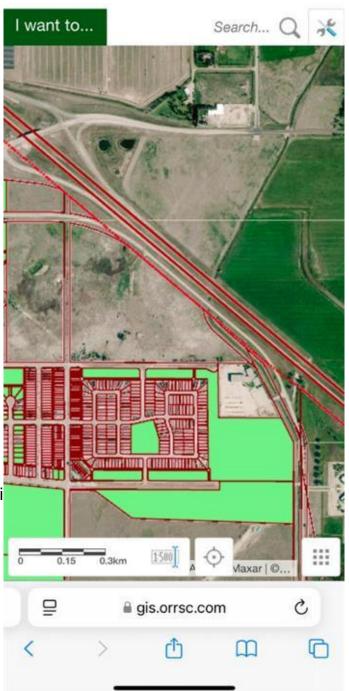

## \$2,068,000

0 Bedroom, 0.00 Bathroom, Land on 41.36 Acres

NONE, Brooks, Alberta

Prime 41.36 Acre Development Opportunity in Brooks

Seize this exceptional opportunity to develop a 41.36 acre parcel of land, strategically located on the south side of Highway 1 in the vibrant City of Brooks. Boasting Direct Control (DC) zoning, this property offers unparalleled flexibility, allowing for a wide variety of residential and commercial uses at the discretion of the City of Brooks. Whether you envision a thriving mixed-use community, commercial hub, or diverse residential development, this parcel is poised to accommodate your vision.

Ideally situated near key amenities, including the Francophone School École Le Ruisseau, Medicine Hat College (Brooks Campus), and the established Meadowbrook residential neighborhood, this property is primed for growth. With its close proximity to Highway 1, it offers excellent visibility and accessibility, making it an attractive option for developers and investors.

The surrounding area is experiencing new growth, presenting a strong market for both residential and commercial developments. Residential opportunities include single family homes, multi-family complexes, or a combination of both to cater to the needs of this thriving community. Additionally, the potential for commercial development ensures