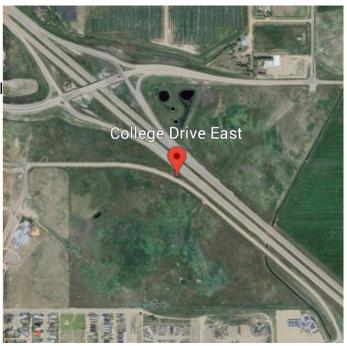

## \$2,068,000

0 Bedroom, 0.00 Bathroom, Land on 41.36 Acres

NONE, Brooks, Alberta

Prime 41.36 Acre Development Opportunity in Brooks

Seize this exceptional opportunity to develop a 41.36 acre parcel of land, strategically located on the south side of Highway 1 in the vibrant City of Brooks. Boasting Direct Control (DC) zoning, this property offers unparalleled flexibility, allowing for a wide variety of residential and commercial uses at the discretion of the City of Brooks. Whether you envision a thriving mixed-use community, commercial hub, or diverse residential development, this parcel is poised to accommodate your vision.

Ideally situated near key amenities, including the Francophone School École Le Ruisseau, Medicine Hat College (Brooks Campus), and the established Meadowbrook residential neighborhood, this property is primed for growth. With its close proximity to Highway 1, it offers excellent visibility and accessibility, making it an attractive option for developers and investors.