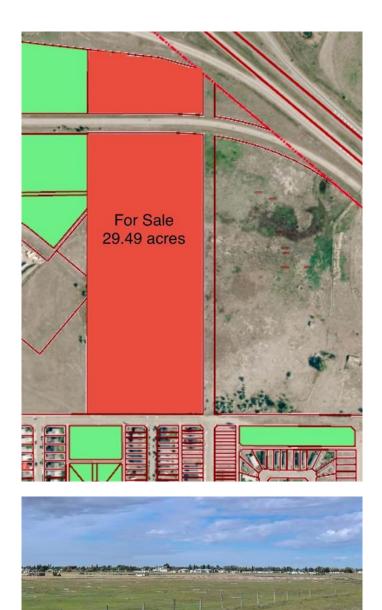

#### \$2,064,300

0 Bedroom, 0.00 Bathroom, Land on 29.49 Acres

NONE, Brooks, Alberta

Prime 29.49 Acre Development Opportunity in Brooks

Seize this exceptional opportunity to develop an 29.49 acre parcel of land, strategically located on the south side of Highway 1 in the vibrant City of Brooks. Boasting Direct Control (DC) zoning, this property offers unparalleled flexibility, allowing for a wide variety of residential and commercial uses at the discretion of the City of Brooks. Whether you envision a thriving mixed use community, commercial hub, or diverse residential development, this parcel is poised to accommodate your vision.

Ideally situated near key amenities, including the Francophone School École Le Ruisseau, Medicine Hat College (Brooks Campus), and the established Meadowbrook residential neighborhood, this property is primed for growth. With its close proximity to Highway 1, it offers excellent visibility and accessibility, making it an attractive option for developers and investors.

The surrounding area is experiencing new growth, presenting a strong market for both residential and commercial developments. Residential opportunities include single family homes, multi-family complexes, or a combination of both to cater to the needs of this thriving community. Additionally, the potential for commercial development ensures

the creation of a well rounded and sustainable space.

City of Brooks sewer lines run through this parcel with additional utilities available nearby. Explore the flexibility of Direct Control zoning and review the land-use bylaw available in the supplement section of the listing for more details. Donâ€<sup>™</sup>t miss out on this rare chance to shape the future of Brooks in a prime and expanding location!

## **Essential Information**

| MLS® #    | A2186515        |
|-----------|-----------------|
| Price     | \$2,064,300     |
| Bathrooms | 0.00            |
| Acres     | 29.49           |
| Туре      | Land            |
| Sub-Type  | Commercial Land |
| Status    | Active          |