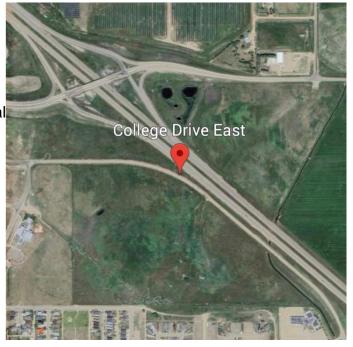

#### \$2,064,300

0 Bedroom, 0.00 Bathroom, Land on 29.49 Acres

NONE, Brooks, Alberta

Prime 29.49 Acre Development Opportunity in Brooks

Seize this exceptional opportunity to develop an 29.49 acre parcel of land, strategically located on the south side of Highway 1 in the vibrant City of Brooks. Boasting Direct Control (DC) zoning, this property offers unparalleled flexibility, allowing for a wide variety of residential and commercial uses at the discretion of the City of Brooks. Whether you envision a thriving mixed use community, commercial hub, or diverse residential development, this parcel is poised to accommodate your vision.

Ideally situated near key amenities, including the Francophone School École Le Ruisseau, Medicine Hat College (Brooks Campus), and the established Meadowbrook residential neighborhood, this property is primed for growth. With its close proximity to Highway 1, it offers excellent visibility and accessibility, making it an attractive option for developers and investors.