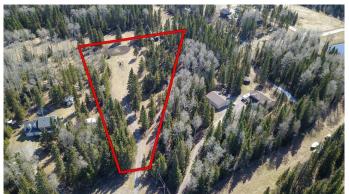

## \$295,000

0 Bedroom, 0.00 Bathroom, Land on 2.37 Acres

NONE, Rural Mountain View County, Alberta

This 2.37-acre treed property near Sundre is a fantastic mix of natural serenity and practicality. Nestled among mature trees with all poplar removed, the land offers privacy and an idyllic setting, ideal for a weekend getaway, full-time residence, or recreational retreat. Property is located at the back of a cul-de-sac and backs on to farmland so is very private and has some mountain views peeking through the trees.

## **Exterior**

Exterior Features Fire Pit, Garden, Private Entrance, Private Yard

Lot Description Cul-De-Sac, Garden, Many Trees