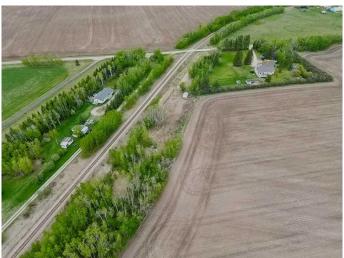

## \$325,000

0 Bedroom, 0.00 Bathroom, Land on 4.03 Acres

NONE, Rural Red Deer County, Alberta

This property's elongated shape provides ample room for placing a mobile home,

while still offering a manageable and efficient use of space. With its flat terrain and straightforward layout, this property is ready for the installation of your mobile home with the area being easily customized to suit your needs. Enjoy the benefits of a tranquil residential setting that is potentially appealing to those who appreciate the dynamic presence of railway operations.

Whether you're looking for a serene spot to place a mobile home or an investment opportunity in a unique location, this property offers versatility and potential. Embrace the charm of this distinctive setting and make it your own!