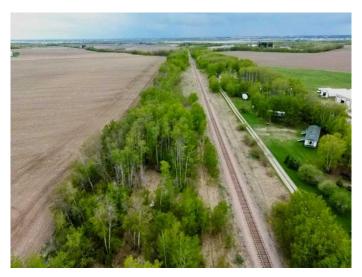

## \$325,000

0 Bedroom, 0.00 Bathroom, Land on 4.03 Acres

NONE, Rural Red Deer County, Alberta

This property's elongated shape provides ample room for placing a mobile home,

while still offering a manageable and efficient use of space. With its flat terrain and straightforward layout, this property is ready for the installation of your mobile home with the area being easily customized to suit your needs. Enjoy the benefits of a tranquil residential setting that is potentially appealing to those who appreciate the dynamic presence of railway operations.

Whether you're looking for a serene spot to place a mobile home or an investment opportunity in a unique location, this property offers versatility and potential. Embrace the charm of this distinctive setting and make it your own!