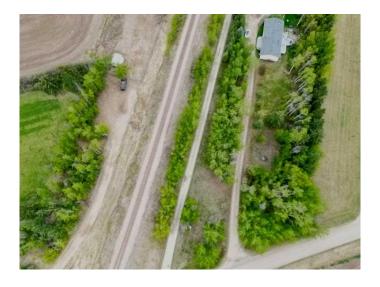

## \$325,000

0 Bedroom, 0.00 Bathroom, Land on 4.03 Acres

NONE, Rural Red Deer County, Alberta

This property's elongated shape provides ample room for placing a mobile home,

while still offering a manageable and efficient use of space. With its flat terrain and straightforward layout, this property is ready for the installation of your mobile home with the area being easily customized to suit your needs. Enjoy the benefits of a tranquil residential setting that is potentially appealing to those who appreciate the dynamic presence of railway operations.

Whether you're looking for a serene spot to place a mobile home or an investment opportunity in a unique location, this property offers versatility and potential. Embrace the charm of this distinctive setting and make it your own!