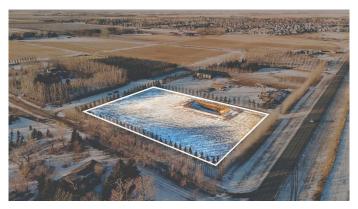

#### \$499,900

0 Bedroom, 0.00 Bathroom, Land on 3.24 Acres

NONE, Coaldale, Alberta

Here's your chance to own 3.24 acres in Coaldale! This vacant lot is 472 feet by 299 feet and fully serviced to the property line â€" except sewer. Located within town of Coaldale limits, this home is perfect for those looking to build their dream home near town.