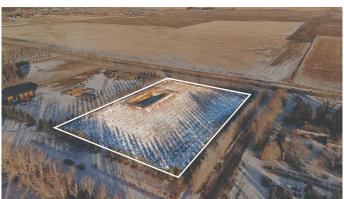

#### \$499,900

0 Bedroom, 0.00 Bathroom, Land on 3.24 Acres

NONE, Coaldale, Alberta

Here's your chance to own 3.24 acres in Coaldale! This vacant lot is 472 feet by 299 feet and fully serviced to the property line â€" except sewer. Located within town of Coaldale limits, this home is perfect for those looking to build their dream home near town.