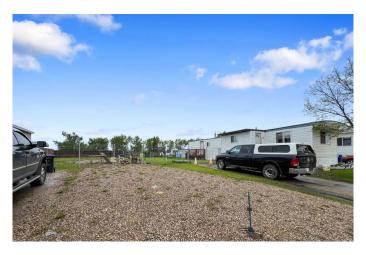

#### \$30,000

0 Bedroom, 0.00 Bathroom, Land on 0.13 Acres

Gregoire Park, Fort McMurray, Alberta

Over 5500+ SQFT. located in Gregoire Park - this lot offers rear alley access. Backing onto the trees, short walk to baseball diamond, & parks. Gregoire is a wonderful neighbourhood for those who want direct access to local ATV trails, also located on the south end of Fort McMurray, with a quick commute to the Industrial park & highway 63! Place your manufactured dream home here today! Call or go direct!