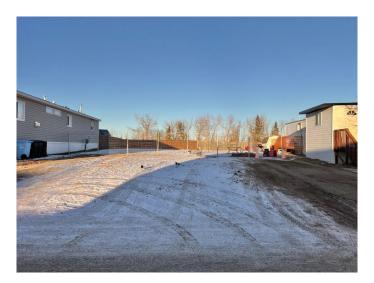

#### \$30,000

0 Bedroom, 0.00 Bathroom, Land on 0.13 Acres

Gregoire Park, Fort McMurray, Alberta

Over 5500+ SQFT. located in Gregoire Park - this lot offers rear alley access. Backing onto the trees, short walk to baseball diamond, & parks. Gregoire is a wonderful neighbourhood for those who want direct access to local ATV trails, also located on the south end of Fort McMurray, with a quick commute to the Industrial park & highway 63! Place your manufactured dream home here today! Call or go direct!