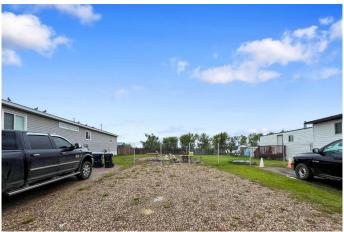

#### \$30,000

0 Bedroom, 0.00 Bathroom, Land on 0.13 Acres

Gregoire Park, Fort McMurray, Alberta

Over 5500+ SQFT. located in Gregoire Park - this lot offers rear alley access. Backing onto the trees, short walk to baseball diamond, & parks. Gregoire is a wonderful neighbourhood for those who want direct access to local ATV trails, also located on the south end of Fort McMurray, with a quick commute to the Industrial park & highway 63! Place your manufactured dream home here today! Call or go direct!