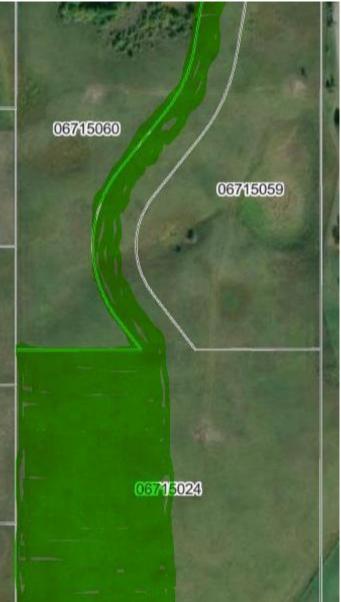

#### \$590,000

0 Bedroom, 0.00 Bathroom, Land on 4.74 Acres

Bearspaw\_Calg, Rural Rocky View County, Alberta

This is a new 4.74 acre lot in the Bearspaw Area, just west of Lochend Road. on Willow Way. This property has nice grassland. The Rocky View Water Coop capacity unit (paid for by the developer). This land has a private paved approach, gently rolling land, and is south sloping. There is no restrictive covenant, no building commitment, nor Home Owners Association. The smallest lots in this area are 4 acres in size. The lot corners are triple flagged, and the lot lines have single flags on the stakes. The fence line on the west side is inside the lot by a couple of meters. This is one of four lots on this subdivision. Two are sold. This is a peaceful tranquil setting adding a blend of privacy and open space. Perfect for Country Residential living tucked away in a beautiful setting and away from the main road traffic with no through traffic. Numerous walk out sites available on this lot, with a south backyard exposure.