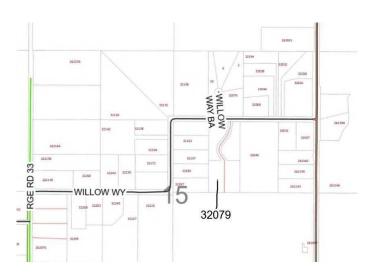

# \$590,000 - 32079 Willow Way, Rural Rocky View County

MLS® #A2187178

#### \$590,000

0 Bedroom, 0.00 Bathroom, Land on 4.74 Acres

Bearspaw\_Calg, Rural Rocky View County, Alberta

This is a new 4.74 acre lot in the Bearspaw Area, just west of Lochend Road. on Willow Way. This property has nice grassland. The Rocky View Water Coop capacity unit (paid for by the developer). This land has a private paved approach, gently rolling land, and is south sloping. There is no restrictive covenant, no building commitment, nor Home Owners Association. The smallest lots in this area are 4 acres in size. The lot corners are triple flagged, and the lot lines have single flags on the stakes. The fence line on the west side is inside the lot by a couple of meters. This is one of four lots on this subdivision. Two are sold. This is a peaceful tranquil setting adding a blend of privacy and open space. Perfect for Country Residential living tucked away in a beautiful setting and away from the main road traffic with no through traffic. Numerous walk out sites available on this lot, with a south backyard exposure.

## **Community Information**

| Address     | 32079 Willow Way        |
|-------------|-------------------------|
| Subdivision | Bearspaw_Calg           |
| City        | Rural Rocky View County |
| County      | Rocky View County       |
| Province    | Alberta                 |
| Postal Code | T4C 2Y4                 |