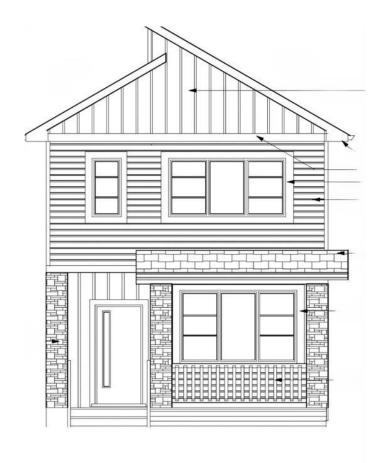

## \$429,900

3 Bedroom, 3.00 Bathroom, 1,400 sqft Residential on 0.12 Acres

Crystal Landing, Grande Prairie, Alberta

Introducing an exciting opportunity to build your dream home in the sought-after Crystal Landing neighborhood! This soon-to-be-built two-story home offers you the chance to select your own finishes and personalize the space to suit your style. With a planned layout that includes an open-concept main floor, a spacious kitchen with ample storage and counter space, and a welcoming foyer, this home is designed for both comfort and functionality. Upstairs, the plan features three bedrooms, including a grand primary suite with a walk-in closet and private ensuite, as well as a conveniently located laundry area. You'II also have the flexibility to design the unfinished basement and the option to add a detached double garage. This is your opportunity to create a home that fits your vision from the very start. Contact us today to learn more and start the journey toward building your perfect home!

#### **Exterior**

Exterior Features Other

Lot Description Back Yard, City Lot Roof Asphalt Shingle

Construction Concrete, Vinyl Siding

Foundation Poured Concrete