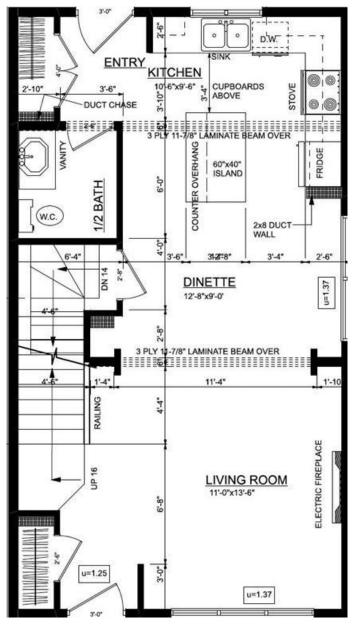

## \$429,900

3 Bedroom, 3.00 Bathroom, 1,400 sqft Residential on 0.12 Acres

Crystal Landing, Grande Prairie, Alberta

Introducing an exciting opportunity to build your dream home in the sought-after Crystal Landing neighborhood! This soon-to-be-built two-story home offers you the chance to select your own finishes and personalize the space to suit your style. With a planned layout that includes an open-concept main floor, a spacious kitchen with ample storage and counter space, and a welcoming foyer, this home is designed for both comfort and functionality. Upstairs, the plan features three bedrooms, including a grand primary suite with a walk-in closet and private ensuite, as well as a conveniently located laundry area. You'II also have the flexibility to design the unfinished basement and the option to add a detached double garage. This is your opportunity to create a home that fits your vision from the very start. Contact us today to learn more and start the journey toward building your perfect home!

#### **Essential Information**

MLS® # A2187209
Price \$429,900
Bedrooms 3

3.00

Full Baths 2

Half Baths 1

Square Footage 1,400

Acres 0.12 Year Built 2025

Type Residential