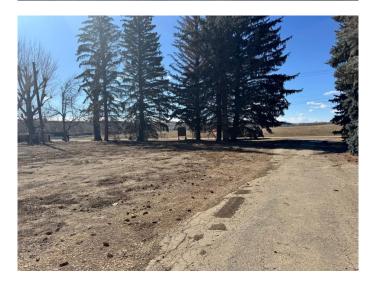

# \$299,900

0 Bedroom, 0.00 Bathroom, Land on 0.51 Acres

North Drumheller, Drumheller, Alberta

Is 2025 the year you build your dream house? This half acre lot is located on a quiet tree lined street with exceptional privacy and fabulous neighbors would make the perfect homestead. The Michichi Creek/ preserve land is at the back of the property and is home to many birds and wildlife. Enjoy evening strolls or bike rides around on the path system that's a half a block away. The hospital/auxiliary is across the street and the only traffic down the road out front, is from the other owners on the street. There is a garage on site for your construction headquarters and the garage slab is ready. This property is zoned ND (neighbourhood district). If you'd rather build multifamily, there may be options available as well. Call your architect, call the builder, and get started on your new home soon. The Town of Drumheller's Development Office is the best place to check for answers on what guidelines are in place for building and we request that buyer's do their own due diligence.