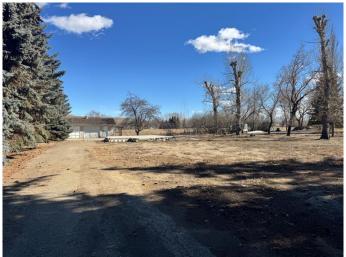

# \$299,900

0 Bedroom, 0.00 Bathroom, Land on 0.51 Acres

North Drumheller, Drumheller, Alberta

Is 2025 the year you build your dream house? This half acre lot is located on a quiet tree lined street with exceptional privacy and fabulous neighbors would make the perfect homestead. The Michichi Creek/ preserve land is at the back of the property and is home to many birds and wildlife. Enjoy evening strolls or bike rides around on the path system that's a half a block away. The hospital/auxiliary is across the street and the only traffic down the road out front, is from the other owners on the street. There is a garage on site for your construction headquarters and the garage slab is ready. This property is zoned ND (neighbourhood district). If you'd rather build multifamily, there may be options available as well. Call your architect, call the builder, and get started on your new home soon. The Town of Drumheller's Development Office is the best place to check for answers on what guidelines are in place for building and we request that buyer's do their own due diligence.