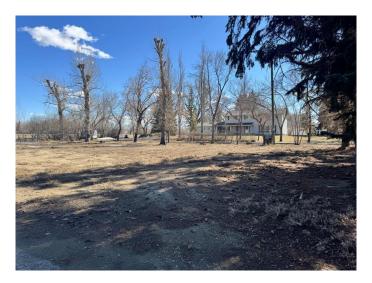

# \$299,900

0 Bedroom, 0.00 Bathroom, Land on 0.51 Acres

North Drumheller, Drumheller, Alberta

Is 2025 the year you build your dream house? This half acre lot is located on a quiet tree lined street with exceptional privacy and fabulous neighbors would make the perfect homestead. The Michichi Creek/ preserve land is at the back of the property and is home to many birds and wildlife. Enjoy evening strolls or bike rides around on the path system that's a half a block away. The hospital/auxiliary is across the street and the only traffic down the road out front, is from the other owners on the street. There is a garage on site for your construction headquarters and the garage slab is ready. This property is zoned ND (neighbourhood district). If you'd rather build multifamily, there may be options available as well. Call your architect, call the builder, and get started on your new home soon. The Town of Drumheller's Development Office is the best place to check for answers on what guidelines are in place for building and we request that buyer's do their own due diligence.