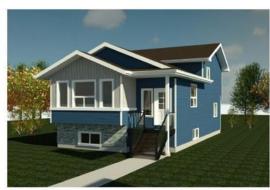

#### \$424,500

3 Bedroom, 2.00 Bathroom, 1,147 sqft Residential on 0.11 Acres

Crystal Landing, Grande Prairie, Alberta

Welcome to this brand-new under-construction home in the sought-after Crystal Landing neighborhood! This stunning 4-Split Level home is designed to reflect your unique style, featuring an open-concept main floor with a spacious kitchen boasting luxurious quartz countertops, abundant storage, and seamless flow. The planned layout includes three bedrooms, two bathrooms, and a conveniently located laundry area for everyday ease. The primary suite offers a private retreat with a walk-in closet and elegant ensuite. With an unfinished basement providing endless possibilities and the option to add a detached double garage, this home is as versatile as it is beautiful. Contact us today to make this dream home yours!

Type Residential

Sub-Type Detached

Style 4 Level Split

Status Active