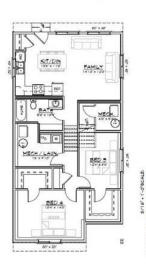

#### \$424,500

3 Bedroom, 2.00 Bathroom, 1,147 sqft Residential on 0.11 Acres

Crystal Landing, Grande Prairie, Alberta

Welcome to this brand-new under-construction home in the sought-after Crystal Landing neighborhood! This stunning 4-Split Level home is designed to reflect your unique style, featuring an open-concept main floor with a spacious kitchen boasting luxurious quartz countertops, abundant storage, and seamless flow. The planned layout includes three bedrooms, two bathrooms, and a conveniently located laundry area for everyday ease. The primary suite offers a private retreat with a walk-in closet and elegant ensuite. With an unfinished basement providing endless possibilities and the option to add a detached double garage, this home is as versatile as it is beautiful. Contact us today to make this dream home yours!

#### Interior

Interior Features Kitchen Island, No Animal Home, No Smoking Home, Pantry, Quartz

Counters

Appliances Microwave Hood Fan

Heating Forced Air, Natural Gas

Cooling None
Has Basement Yes

Basement Full, Unfinished