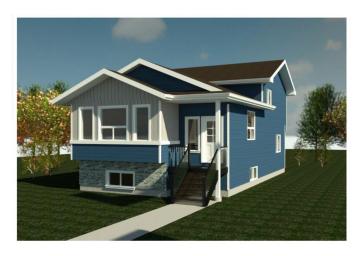

#### \$424,500

3 Bedroom, 2.00 Bathroom, 1,147 sqft Residential on 0.11 Acres

Crystal Landing, Grande Prairie, Alberta

Welcome to this brand-new under-construction home in the sought-after Crystal Landing neighborhood! This stunning 4-Split Level home is designed to reflect your unique style, featuring an open-concept main floor with a spacious kitchen boasting luxurious quartz countertops, abundant storage, and seamless flow. The planned layout includes three bedrooms, two bathrooms, and a conveniently located laundry area for everyday ease. The primary suite offers a private retreat with a walk-in closet and elegant ensuite. With an unfinished basement providing endless possibilities and the option to add a detached double garage, this home is as versatile as it is beautiful. Contact us today to make this dream home yours!

Type Residential

Sub-Type Detached

Style 4 Level Split

Status Active