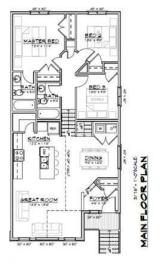

#### \$424,500

3 Bedroom, 2.00 Bathroom, 1,147 sqft Residential on 0.11 Acres

Crystal Landing, Grande Prairie, Alberta

Welcome to this brand-new under-construction home in the sought-after Crystal Landing neighborhood! This stunning 4-Split Level home is designed to reflect your unique style, featuring an open-concept main floor with a spacious kitchen boasting luxurious quartz countertops, abundant storage, and seamless flow. The planned layout includes three bedrooms, two bathrooms, and a conveniently located laundry area for everyday ease. The primary suite offers a private retreat with a walk-in closet and elegant ensuite. With an unfinished basement providing endless possibilities and the option to add a detached double garage, this home is as versatile as it is beautiful. Contact us today to make this dream home yours!

#### **Essential Information**

MLS® # A2187311 Price \$424,500

Bedrooms 3

Bathrooms 2.00

Full Baths 2

Square Footage 1,147

Acres 0.11

Year Built 2025