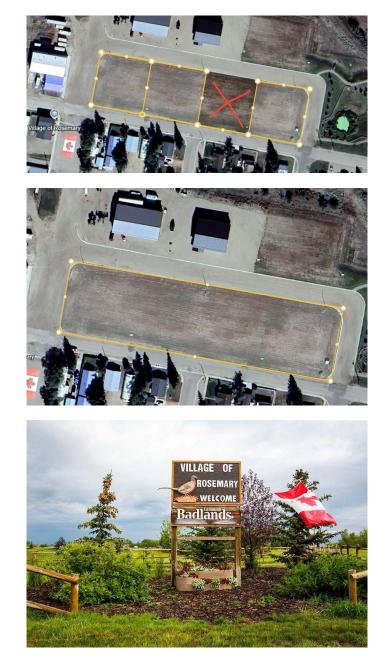

#### \$25,000

0 Bedroom, 0.00 Bathroom, Land on 0.41 Acres

NONE, Rosemary, Alberta

Look to the future, build a "Shouse" in Rosemary! A newly developed General Industrial subdivision on Pheasant Road is promoting a discretionary development of a "Shouse― or also known as a Live/Work development. The Village of Rosemary is offering a promotional price of \$25,000 until December 31, 2025, with commencement of construction within 12 months of a signed purchase agreement date. The lots are a generous size of 125'x 146'. All utilities are available and easy to access. The community offers a K-12 school, Recreation/Arena Facility, Updated parks, convenience store, post office, bakery and a local butcher shop. A little hidden gem of a campground as well. With a shower/bathroom building, hook ups and large parking pads. There is also a \$2000 Tax allowance that will be put towards the Municipal Taxes.