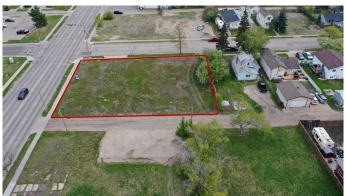

#### \$304,900

0 Bedroom, 0.00 Bathroom, Land on 0.46 Acres

Swanavon., Grande Prairie, Alberta

CENTRAL Location! Close to DOWNTOWN, TRIALS and AMENITIES! This could be a great OPPORTUNITY right in the heart of GP. Plans for 3000 sqft building - BUILD TO SUIT!! - Permitted uses - Business Support Service, Commercial Business Centre, Boarding House - Discretionary uses - Supermarket, Vehicle Wash, Multi-Attached Dwelling, Gas Bar. Drive by today!