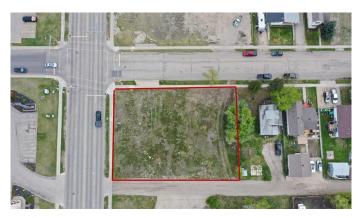

#### \$304,900

0 Bedroom, 0.00 Bathroom, Land on 0.46 Acres

Swanavon., Grande Prairie, Alberta

CENTRAL Location! Close to DOWNTOWN, TRIALS and AMENITIES! This could be a great OPPORTUNITY right in the heart of GP. Plans for 3000 sqft building - BUILD TO SUIT!! - Permitted uses - Business Support Service, Commercial Business Centre, Boarding House - Discretionary uses - Supermarket, Vehicle Wash, Multi-Attached Dwelling, Gas Bar. Drive by today!