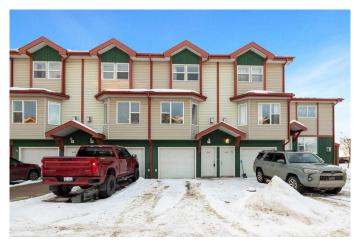

# \$150,000 - 608, 201 Arabian Drive, Fort McMurray

MLS® #A2187766

## \$150,000

2 Bedroom, 2.00 Bathroom, 1,418 sqft Residential on 0.00 Acres

Prairie Creek, Fort McMurray, Alberta

Immaculate 2-Bedroom Townhouse with Attached Garage – Ideal Starter Home or Investment Property

This meticulously maintained townhouse is in pristine condition and move-in ready!
Featuring 2 spacious bedrooms and a functional layout, this property is perfect for first-time buyers, investors, or transient workers seeking an affordable home in a convenient location.

The attached garage provides added security and convenience, while the quiet neighborhood offers a peaceful living environment. Located close to Highway 63 and the airport, this property is ideal for commuters. Public transit is a breeze with a Diversified bus stop and municipal transit stop right outside the door.

An affordable, low-maintenance home that offers both comfort and convenience.

Don't miss this opportunity!

Built in 2005