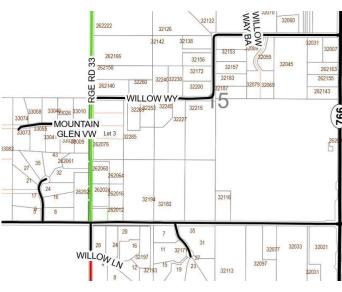

# \$648,000 - 262098 Range Road 33, Rural Rocky View County

MLS® #A2187773

### **Community Information**

Address262098 Range Road 33SubdivisionBearspaw\_Calg

| City        | Rural Rocky View County |
|-------------|-------------------------|
| County      | Rocky View County       |
| Province    | Alberta                 |
| Postal Code | T4C 1A2                 |