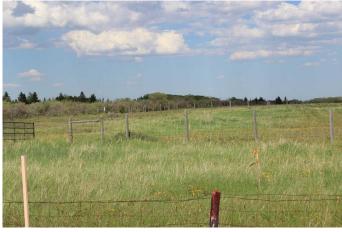

#### \$648,000

0 Bedroom, 0.00 Bathroom, Land on 4.00 Acres

Bearspaw\_Calg, Rural Rocky View County, Alberta

This is a very private treed and Mountain view lot4 acre lot located in Bearspaw. The property is generally flat. The north half is heavily treed with willows, and the south half is generally open. Great building sites. Range Road 33 is paved right to the gate. The paved approach on the east side of RR 33 has minimal grade change, and leads to the a building site in the trees or to the open area. The Zoning is R-RUR, so some animals on site are permitted. Since most of the land is treed, it will be easy to maintain the open (pasture) area and leave the sheltered treed area for wildlife. Great south exposure. The new title should be in place by the end of June.