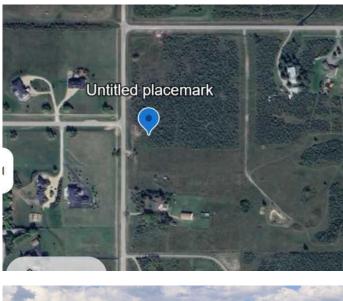

#### \$648,000

0 Bedroom, 0.00 Bathroom, Land on 4.00 Acres

Bearspaw\_Calg, Rural Rocky View County, Alberta

This is a very private treed and Mountain view lot4 acre lot located in Bearspaw. The property is generally flat. The north half is heavily treed with willows, and the south half is generally open. Great building sites. Range Road 33 is paved right to the gate. The paved approach on the east side of RR 33 has minimal grade change, and leads to the a building site in the trees or to the open area. The Zoning is R-RUR, so some animals on site are permitted. Since most of the land is treed, it will be easy to maintain the open (pasture) area and leave the sheltered treed area for wildlife. Great south exposure. The new title should be in place by the end of June.