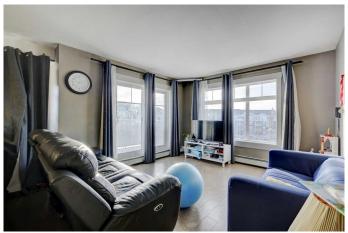

## \$304,900

2 Bedroom, 2.00 Bathroom, 929 sqft Residential on 0.00 Acres

Skyview Ranch, Calgary, Alberta

ATTN: Investors and Home Buyers: This spacious 2 bed, 2 bath top floor corner unit boasts over 928 Sq. ft. of living space with stunning mountain views from the unit and balcony. It has an open layout with 9' ceilings, and large windows allowing for lots of natural light and room for all your furniture. The kitchen features granite countertops, stainless steel appliances, a tile backsplash, full-height shaker cabinets, and a large breakfast island. Enjoy the convenience of one underground parking stall. Low condo fees make this an excellent investment opportunity . Skyview Ranch is a thriving community in Northeast Calgary, offering a variety of amenities including parks, schools, shopping centers, and easy access to major roadways. Call your favorite realtor today or book a private showing.

### Interior

Interior Features Breakfast Bar, Elevator, See Remarks, Vinyl Windows, Granite

Counters, No Animal Home, No Smoking Home

Appliances Dishwasher, Microwave Hood Fan, Refrigerator, See Remarks,