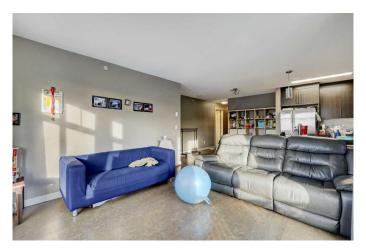

## \$304,900

2 Bedroom, 2.00 Bathroom, 929 sqft Residential on 0.00 Acres

Skyview Ranch, Calgary, Alberta

ATTN: Investors and Home Buyers: This spacious 2 bed, 2 bath top floor corner unit boasts over 928 Sq. ft. of living space with stunning mountain views from the unit and balcony. It has an open layout with 9' ceilings, and large windows allowing for lots of natural light and room for all your furniture. The kitchen features granite countertops, stainless steel appliances, a tile backsplash, full-height shaker cabinets, and a large breakfast island. Enjoy the convenience of one underground parking stall. Low condo fees make this an excellent investment opportunity . Skyview Ranch is a thriving community in Northeast Calgary, offering a variety of amenities including parks, schools, shopping centers, and easy access to major roadways. Call your favorite realtor today or book a private showing.

### Interior

Interior Features Breakfast Bar, Elevator, See Remarks, Vinyl Windows, Granite

Counters, No Animal Home, No Smoking Home

Appliances Dishwasher, Microwave Hood Fan, Refrigerator, See Remarks,