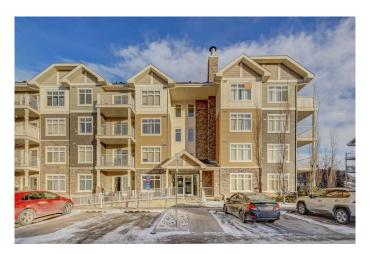

# \$304,900 - 2402, 155 Skyview Ranch Way Ne, Calgary

MLS® #A2187813

## \$304,900

2 Bedroom, 2.00 Bathroom, 929 sqft Residential on 0.00 Acres

Skyview Ranch, Calgary, Alberta

ATTN: Investors and Home Buyers: This spacious 2 bed, 2 bath top floor corner unit boasts over 928 Sq. ft. of living space with stunning mountain views from the unit and balcony. It has an open layout with 9' ceilings, and large windows allowing for lots of natural light and room for all your furniture. The kitchen features granite countertops, stainless steel appliances, a tile backsplash, full-height shaker cabinets, and a large breakfast island. Enjoy the convenience of one underground parking stall. Low condo fees make this an excellent investment opportunity . Skyview Ranch is a thriving community in Northeast Calgary, offering a variety of amenities including parks, schools, shopping centers, and easy access to major roadways. Call your favorite realtor today or book a private showing.

# **Community Information**

Address 2402, 155 Skyview Ranch Way Ne

Subdivision Skyview Ranch

City Calgary
County Calgary
Province Alberta
Postal Code T3N 0L2

#### **Exterior**

Exterior Features Balcony

Construction Brick, Vinyl Siding