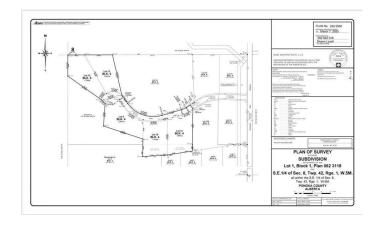

### \$145,900

0 Bedroom, 0.00 Bathroom, Land on 4.99 Acres

NONE, Rimbey, Alberta

Located just 12 minutes west of Rimbey and minutes from the shores of Gull Lake, this approved subdivision offers the perfect blend of rural tranquility and modern convenience. With a selection of stunning acreage lots to choose from, you can find the ideal setting to build your dream home. Each lot comes fully serviced, ensuring a smooth transition to your new lifestyle. The community is thoughtfully designed to maintain a high-quality living environment, with only permanent dwellings allowed.\* Enjoy easy access to essential amenities, including a hospital, schools, and Tim Hortons in Rimbey, while also being just a short drive from the Gull Lake Marina and Golf Course. Once you've chosen your lot, taxes will be finalized and adjusted upon the completion of title registration. Don't miss this rare opportunity to create your perfect country retreat while staying close to everything you need! Please note that mobile homes are not permitted in this subdivision.

## **Community Information**

Address Lot 9 Range Road 14

Subdivision NONE

City Rimbey

County Ponoka County

Province Alberta

Postal Code T0C 2J0