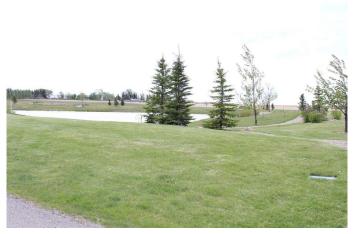

#### \$85,000

0 Bedroom, 0.00 Bathroom, Land on 0.14 Acres

NONE, Coaldale, Alberta

One of the last few lots left in Phase 1 and one of the biggest with 6030 sq ft. This is a perfect spot to place your custom modular home on this spacious, irregular corner lot zoned for a double-wide. The Seasons, Coaldale's premier manufactured home community, is designed for comfort and convenience, featuring a picturesque ornamental pond surrounded by lush greenery and trees. This quiet neighborhood offers the perfect opportunity where you own the lot and enjoy full ownership with no rental agreements or future changes. Owning your lot means your investment grows with you, providing lasting equity and peace of mind. The community also permits garages and RV storage, adding to its appeal. Come explore the possibilities in this serene and welcoming community.