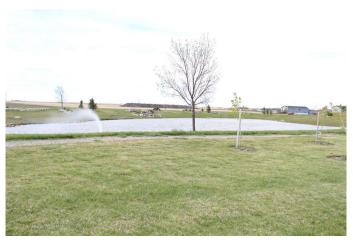

#### \$85,000

0 Bedroom, 0.00 Bathroom, Land on 0.14 Acres

NONE, Coaldale, Alberta

One of the last few lots left in Phase 1 and one of the biggest with 6030 sq ft. This is a perfect spot to place your custom modular home on this spacious, irregular corner lot zoned for a double-wide. The Seasons, Coaldale's premier manufactured home community, is designed for comfort and convenience, featuring a picturesque ornamental pond surrounded by lush greenery and trees. This quiet neighborhood offers the perfect opportunity where you own the lot and enjoy full ownership with no rental agreements or future changes. Owning your lot means your investment grows with you, providing lasting equity and peace of mind. The community also permits garages and RV storage, adding to its appeal. Come explore the possibilities in this serene and welcoming community.