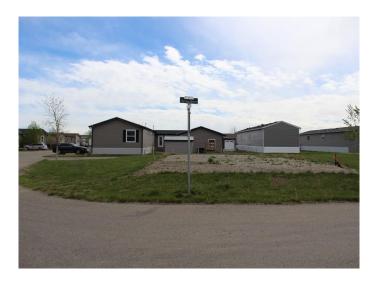

#### \$85,000

0 Bedroom, 0.00 Bathroom, Land on 0.14 Acres

NONE, Coaldale, Alberta

One of the last few lots left in Phase 1 and one of the biggest with 6030 sq ft. This is a perfect spot to place your custom modular home on this spacious, irregular corner lot zoned for a double-wide. The Seasons, Coaldale's premier manufactured home community, is designed for comfort and convenience, featuring a picturesque ornamental pond surrounded by lush greenery and trees. This quiet neighborhood offers the perfect opportunity where you own the lot and enjoy full ownership with no rental agreements or future changes. Owning your lot means your investment grows with you, providing lasting equity and peace of mind. The community also permits garages and RV storage, adding to its appeal. Come explore the possibilities in this serene and welcoming community.