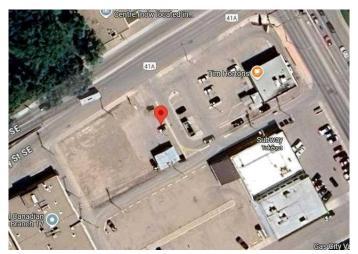

#### \$2,500

0 Bedroom, 0.00 Bathroom, Land on 0.39 Acres

SE Hill, Medicine Hat, Alberta

Prime vacant lot for lease just off Maple Ave, adjacent to Tim Hortons and the Canadian Legion. Located in a high-traffic area, perfect for retail or commercial development. Excellent visibility and accessibility in a bustling neighborhood. Don't miss this opportunity for strategic investment. The lot measures 150 ft x 115ft, offering 17,000 sqft.

### **Community Information**

Address 723 1 Street Se

Subdivision SE Hill

City Medicine Hat
County Medicine Hat

Province Alberta
Postal Code T1A 0B3