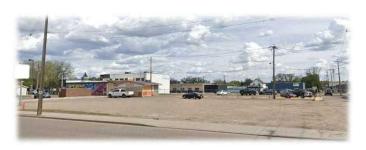

#### \$2,500

0 Bedroom, 0.00 Bathroom, Land on 0.39 Acres

SE Hill, Medicine Hat, Alberta

Prime vacant lot for lease just off Maple Ave, adjacent to Tim Hortons and the Canadian Legion. Located in a high-traffic area, perfect for retail or commercial development. Excellent visibility and accessibility in a bustling neighborhood. Don't miss this opportunity for strategic investment. The lot measures 150 ft x 115ft, offering 17,000 sqft.

\*\* Building on corner of lot has been removed.