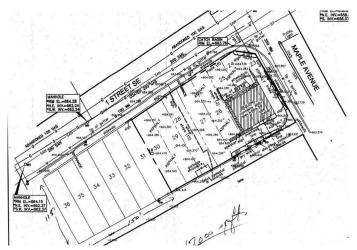

#### \$2,500

0 Bedroom, 0.00 Bathroom, Land on 0.39 Acres

SE Hill, Medicine Hat, Alberta

Prime vacant lot for lease just off Maple Ave, adjacent to Tim Hortons and the Canadian Legion. Located in a high-traffic area, perfect for retail or commercial development. Excellent visibility and accessibility in a bustling neighborhood. Don't miss this opportunity for strategic investment. The lot measures 150 ft x 115ft, offering 17,000 sqft.

\*\* Building on corner of lot has been removed.