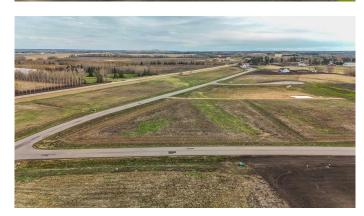

#### \$279,900

0 Bedroom, 0.00 Bathroom, Land on 2.70 Acres

Mintlaw Bridge Estates, Rural Red Deer County, Alberta

Only minutes West of Red Deer all on pavement- the new acreage subdivision Mintlaw Bridge Estates. A small enclave of 17 estate style country residential lots to choose from. Choose your own builder (or build it yourself)! Electric and gas lines are right to your property line. The test well shows approx 4 gallons per minute. Septic and well are buyer's responsibility. Prices are plus GST.

#### **Exterior**

Lot Description Level