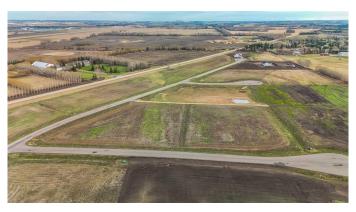

#### \$279,900

0 Bedroom, 0.00 Bathroom, Land on 2.70 Acres

Mintlaw Bridge Estates, Rural Red Deer County, Alberta

Only minutes West of Red Deer all on pavement- the new acreage subdivision Mintlaw Bridge Estates. A small enclave of 17 estate style country residential lots to choose from. Choose your own builder (or build it yourself)! Electric and gas lines are right to your property line. The test well shows approx 4 gallons per minute. Septic and well are buyer's responsibility. Prices are plus GST.

#### **Exterior**

Lot Description Level