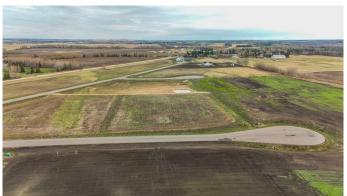

#### \$279,900

0 Bedroom, 0.00 Bathroom, Land on 2.70 Acres

Mintlaw Bridge Estates, Rural Red Deer County, Alberta

Only minutes West of Red Deer all on pavement- the new acreage subdivision Mintlaw Bridge Estates. A small enclave of 17 estate style country residential lots to choose from. Choose your own builder (or build it yourself)! Electric and gas lines are right to your property line. The test well shows approx 4 gallons per minute. Septic and well are buyer's responsibility. Prices are plus GST.

#### **Exterior**

Lot Description Level