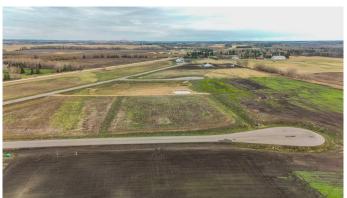

# \$279,900

0 Bedroom, 0.00 Bathroom, Land on 2.70 Acres

Mintlaw Bridge Estates, Rural Red Deer County, Alberta

Only minutes West of Red Deer all on pavement- the new acreage subdivision Mintlaw Bridge Estates. A small enclave of 17 estate style country residential lots to choose from. Choose your own builder (or build it yourself)! Electric and gas lines are right to your property line. The test well shows approx 4 gallons per minute. Septic and well are buyer's responsibility. Prices are plus GST.

# **Exterior**

Lot Description Level