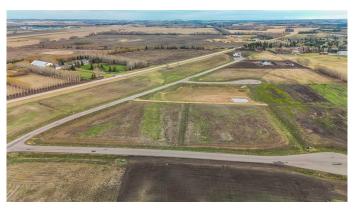

# \$279,900

0 Bedroom, 0.00 Bathroom, Land on 2.70 Acres

Mintlaw Bridge Estates, Rural Red Deer County, Alberta

Only minutes West of Red Deer all on pavement- the new acreage subdivision Mintlaw Bridge Estates. A small enclave of 17 estate style country residential lots to choose from. Choose your own builder (or build it yourself)! Electric and gas lines are right to your property line. The test well shows approx 4 gallons per minute. Septic and well are buyer's responsibility. Prices are plus GST.

# **Community Information**

Address 67, 28163 Township Road 374

Subdivision Mintlaw Bridge Estates
City Rural Red Deer County

County Red Deer County

Province Alberta
Postal Code T4E 2E1

# **Exterior**

Lot Description Level