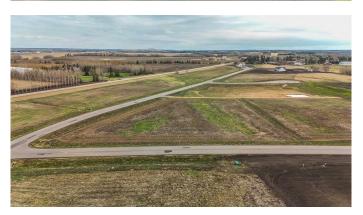

# \$279,900

0 Bedroom, 0.00 Bathroom, Land on 2.70 Acres

Mintlaw Bridge Estates, Rural Red Deer County, Alberta

Only minutes West of Red Deer all on pavement- the new acreage subdivision Mintlaw Bridge Estates. A small enclave of 17 estate style country residential lots to choose from. Choose your own builder (or build it yourself)! Electric and gas lines are right to your property line. The test well shows approx 4 gallons per minute. Septic and well are buyer's responsibility. Prices are plus GST.

# **Exterior**

Lot Description Level